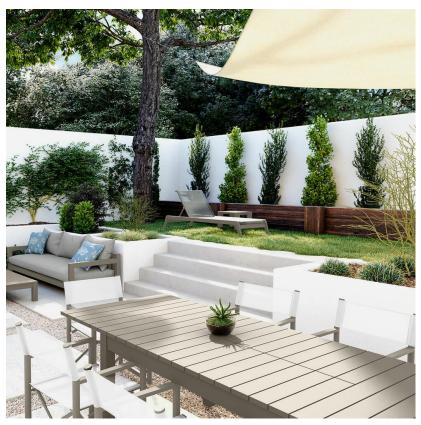

## Harlyn Dining Table

Outdoor Extendable Dining Table

Outdoor extending dining table

A simple design with a nautical edge, this taupe coloured dining table allows you to easily cater for any number of guests with its practical extendable feature. Crafted from an aluminium powder coated frame with a soft taupe finish the slatted design is specifically made for easy draining and practical outdoor use. Measures 330cm wide when fully extended.