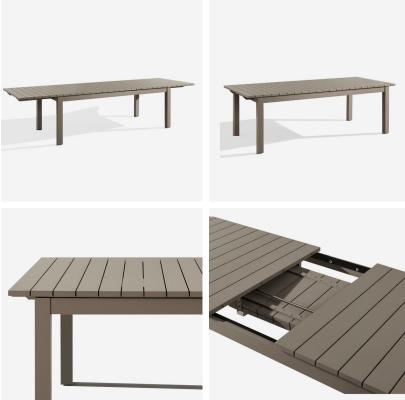

## Harlyn Dining Table

Outdoor Extendable Dining Table

Outdoor extending dining table

A simple design with a nautical edge, this taupe coloured dining table allows you to easily cater for any number of guests with its practical extendable feature. Crafted from an aluminium powder coated frame with a soft taupe finish the slatted design is specifically made for easy draining and practical outdoor use. Measures 330cm wide when fully extended.

## **Specification**

Product Code: DT0093
Product Height: 76 (cm)
Product Width: 231 (cm)
Product Depth: 100 (cm)
Weight: 75 (kg)
No. of Seats: 12

Material: Aluminium
Collection: Origin
CBM: 0.59

Next Stock Due: 31 March 2023