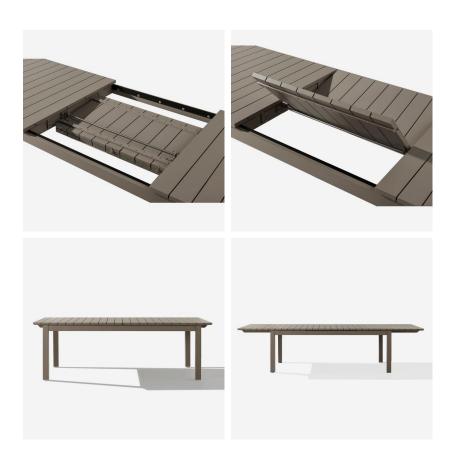

## Harlyn Dining Table

Outdoor Extendable Dining Table

Outdoor extending dining table

A simple design with a nautical edge, this taupe coloured dining table allows you to easily cater for any number of guests with its practical extendable feature. Crafted from an aluminium powder coated frame with a soft taupe finish the slatted design is specifically made for easy draining and practical outdoor use. Measures 330cm wide when fully extended.

## **Specification**

Product Code: DT0093
Product Height: 76 (cm)
Product Width: 231 (cm)
Product Depth: 100 (cm)
Weight: 75 (kg)
No. of Seats: 12

Material: Aluminium
Collection: Origin
CBM: 0.59

Next Stock Due: 31 March 2023