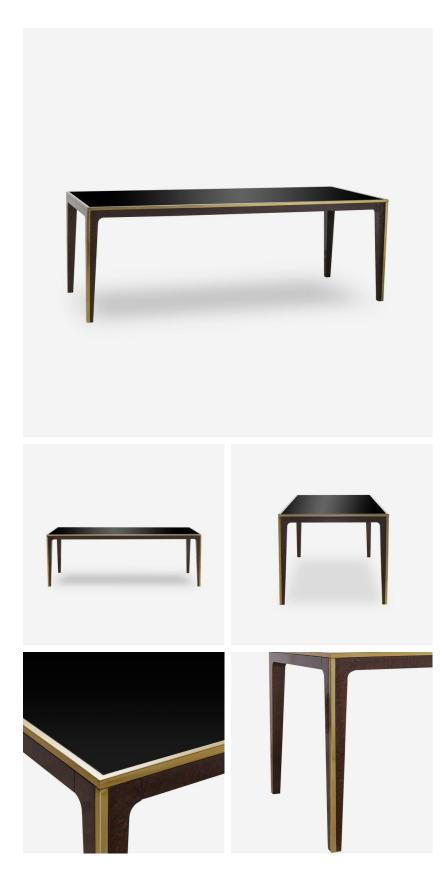

## Silhouette

Dining Table, Small

Eight seater dark wood and black glass dining table

A classically shaped beech wood dining table evocative of mid-century style with an inky glass top and smoked eucalyptus veneer finish. Stainless steel detailing in a gold tone, adds an opulent accent to this otherwise simple, contemporary piece.