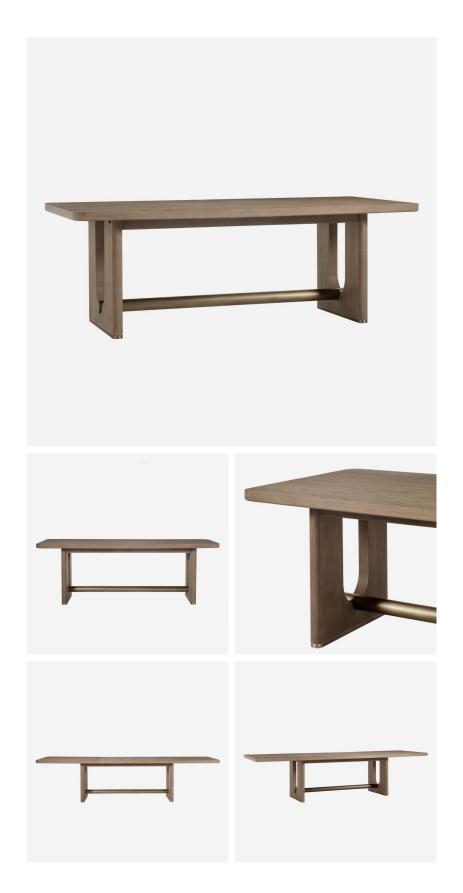

## **Extending Dining Table**

A satisfyingly simple dining table crafted with a natural light oak finish, complimented by satin brass accents. Charlie is effortlessly timeless and suits a range of interiors styles and family sizes, comfortably seating eight people and up to twelve when extended.

## **Specification**

Product DT0082

Code:

Product 76 (cm)

Height:

Product 224 (cm)

Width:

Product 106 (cm)

Depth:

Weight: 116 (kg) No. of 12

Seats:

Collection: Signature

CBM: 0.971

Next Stock 21 October 2022

Due:

Packed 159 (kg)

Weight:

Boxed T - 230 x 120 x 35 - 105kg

Dimensions:

EU 94036010

Commodity Code:

Important Distance between the 2 legs is 156cm.

Information: Extension leaves must be stored

separately. Each leaf measures 51cm, meaning the table has three length options; 224cm, 275cm or 326cm.