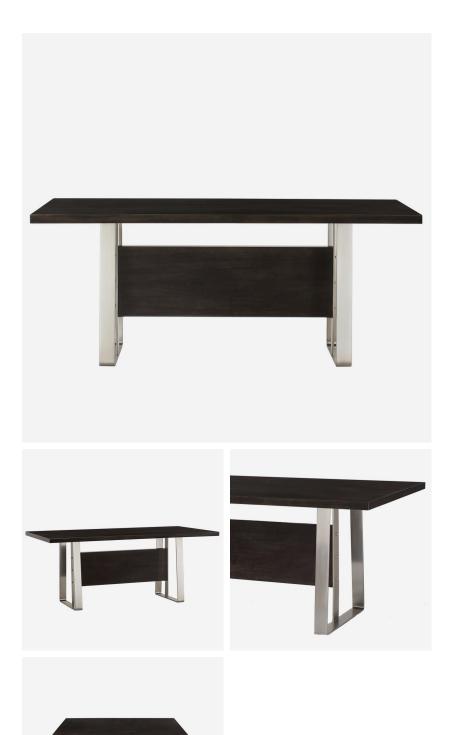

## Almera

Dining Table

Elegantly refined with an industrial edge, Almera boasts two angular legs crafted from polished stainless steel, and a top and supporting beam in a luxurious black walnut finish. The two materials contrast pleasingly and the silhouette created is simple and striking.