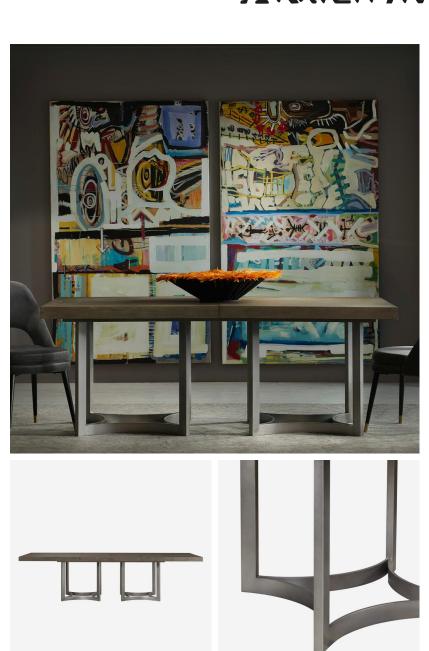

## Ashton

Extending Dining Table, Light

Modern rectangle dining table with extendable light

Incorporating clean, architectural lines and a versatile neutral color palette, Ashton Light is perfect for a relaxed aesthetic. An open grain, silver oak table top can be extended to seat the whole family of up to 12 and is supported by a pair of elegant, curved steel bases finished in complimentary brushed nickel, which arrive in a separate box to the table top, allowing them to be easily delivered and then bolted together.

## Large Specification

DT0065 Product

Code:

Product 76 (cm)

Height:

Product 203 (cm)

Width:

Product 102 (cm)

Depth:

Weight: 95 (kg) No. of 12

Seats:

Collection: Signature CBM: 1.673

21 October 2022 Next Stock

Due:

Packed 140 (kg)

Weight:

Boxed BASE - 83 x 83 x 83 - 46kg

Dimensions:

94036010

Commodity

Code:

Important Information:

Extension leaves must be stored separately. Each leaf measures 51cm, meaning the table

has three length options; 203cm (no leaf),

254cm (1 leaf) or 305cm (2 leaves).