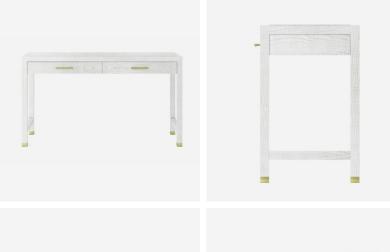

### Desk, White

#### Designer desk in white

A stylish white desk crafted from multi-directional rough sawn ash solids and veneers to give the illusion of woven linen. Create textural visual interest in a neutral minimalist space with this exquisite piece embellished with brushed brass accents