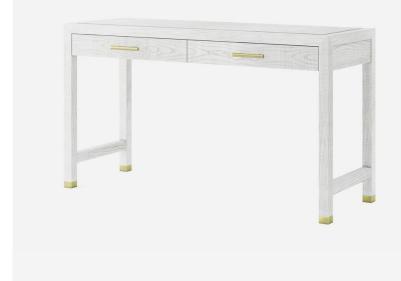

### Desk, White

#### Designer desk in white

A stylish white desk crafted from multi-directional rough sawn ash solids and veneers to give the illusion of woven linen. Create textural visual interest in a neutral minimalist space with this exquisite piece embellished with brushed brass accents