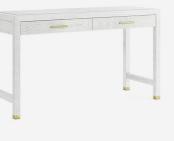

#### Designer desk in white

A stylish white desk crafted from multi-directional rough sawn ash solids and veneers to give the illusion of woven linen. Create textural visual interest in a neutral minimalist space with this exquisite piece embellished with brushed brass accents