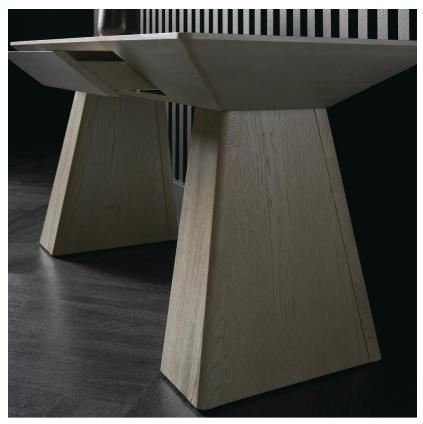

#### Modern desk in neutral oak by Kelly Hoppen

With a distinctive pagoda shape, Finley strikes a balance between form and an elegant use of negative space. Effortlessly modern, its clean lines are emphasized by open-grain oak veneers in a neutral fossil finish for added texture and an organic element. Fluid in form and function, this desk makes an uplifting addition to home office interiors, and a chic first impression in halls and entryways.