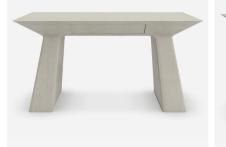

#### Modern desk in neutral oak by Kelly Hoppen

With a distinctive pagoda shape, Finley strikes a balance between form and an elegant use of negative space. Effortlessly modern, its clean lines are emphasized by open-grain oak veneers in a neutral fossil finish for added texture and an organic element. Fluid in form and function, this desk makes an uplifting addition to home office interiors, and a chic first impression in halls and entryways.