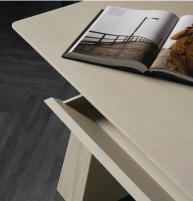

#### Modern desk in neutral oak by Kelly Hoppen

With a distinctive pagoda shape, Finley strikes a balance between form and an elegant use of negative space. Effortlessly modern, its clean lines are emphasized by open-grain oak veneers in a neutral fossil finish for added texture and an organic element. Fluid in form and function, this desk makes an uplifting addition to home office interiors, and a chic first impression in halls and entryways.