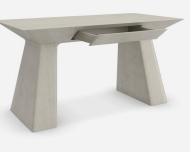

## *Finley*

#### Desk

#### Modern desk in neutral oak by Kelly Hoppen

With a distinctive pagoda shape, Finley strikes a balance between form and an elegant use of negative space. Effortlessly modern, its clean lines are emphasized by open-grain oak veneers in a neutral fossil finish for added texture and an organic element. Fluid in form and function, this desk makes an uplifting addition to home office interiors, and a chic first impression in halls and entryways.

### Specification

| Product Code:      | DSK0083         |
|--------------------|-----------------|
| Product Height:    | 75 (cm)         |
| Product Width:     | 150 (cm)        |
| Product Depth:     | 70 (cm)         |
| Weight:            | 64 (kg)         |
| Collection:        | Origin          |
| CBM:               | 1.119           |
| Next Stock Due:    | 17 October 2023 |
| Packed Weight:     | 105 (kg)        |
| EU Commodity Code: | 94036010        |
| US Commodity Code: | 9403608081      |