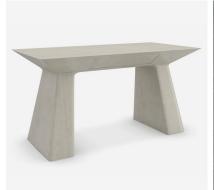

#### Modern desk in neutral oak by Kelly Hoppen

With a distinctive pagoda shape, Finley strikes a balance between form and an elegant use of negative space. Effortlessly modern, its clean lines are emphasized by open-grain oak veneers in a neutral fossil finish for added texture and an organic element. Fluid in form and function, this desk makes an uplifting addition to home office interiors, and a chic first impression in halls and entryways.