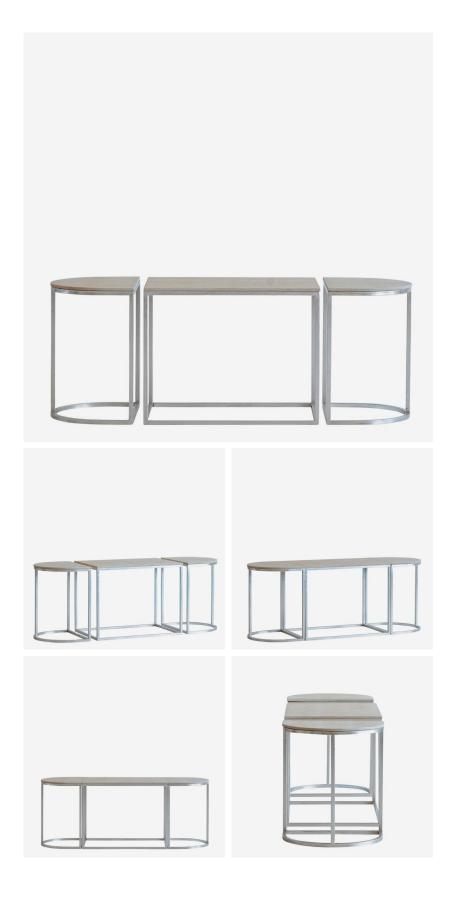

## Phillipa

Coffee Table

Phillipa faux shagreen coffee table

The long silhouette of this coffee table provides ample surface area for your favourite decor items, books, or a tray of refreshments, making it not only a visual delight but also a practical addition to your living room. The table can be divided into three parts or placed together to create one seamless piece. Supported by sleek and sturdy silver distressed finish metal legs, the Phillipa Coffee Table strikes the perfect balance between modern aesthetics and timeless elegance.