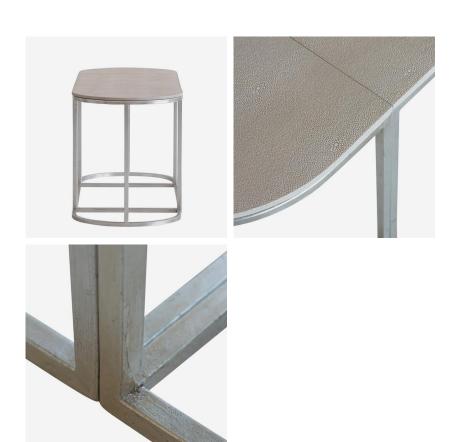

## Phillipa

Coffee Table

Phillipa faux shagreen coffee table

The long silhouette of this coffee table provides ample surface area for your favourite decor items, books, or a tray of refreshments, making it not only a visual delight but also a practical addition to your living room. The table can be divided into three parts or placed together to create one seamless piece. Supported by sleek and sturdy silver distressed finish metal legs, the Phillipa Coffee Table strikes the perfect balance between modern aesthetics and timeless elegance.