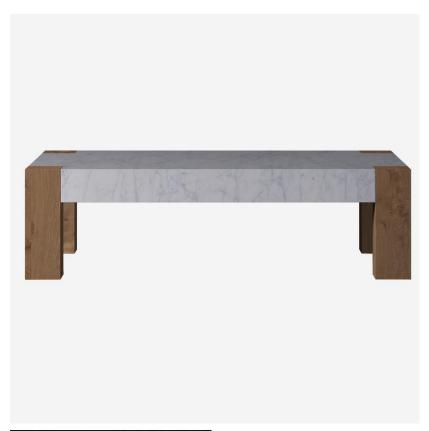

## Junction

Coffee Table

White marble coffee table by Timothy Oulton

Bring a touch of glamour to your entertaining space with the Junction Marble coffee table. Smooth, uninterrupted planes of luminous white marble catch the sunlight beautifully and bring a sense of calm and refinement to the wild outdoors. Marble's naturally porous surface will develop its own patina with use and wear, etched with its own story over time. Each marble table top will have it's own individual marble graining, as it's natural material, and will be very, very similar to the pictures shown. Best suited to covered areas outside with some protection from the elements, or looks beautiful indoors in your living room.

## **Specification**

Product Code: CT0228
Product Height: 40 (cm)
Product Width: 140 (cm)
Product Depth: 80 (cm)
Weight: 102 (kg)

Collection: Timothy Oulton

Packed Weight: 144 (kg)
EU Commodity Code: 94036090