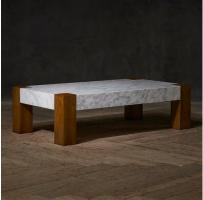

## Junction

Coffee Table

White marble coffee table by Timothy Oulton

Bring a touch of glamour to your entertaining space with the Junction Marble coffee table. Smooth, uninterrupted planes of luminous white marble catch the sunlight beautifully and bring a sense of calm and refinement to the wild outdoors. Marble's naturally porous surface will develop its own patina with use and wear, etched with its own story over time. Each marble table top will have it's own individual marble graining, as it's natural material, and will be very, very similar to the pictures shown. Best suited to covered areas outside with some protection from the elements, or looks beautiful indoors in your living room.

## **Specification**

Product Code: CT0228
Product Height: 40 (cm)
Product Width: 140 (cm)
Product Depth: 80 (cm)
Weight: 102 (kg)

Collection: Timothy Oulton

Packed Weight: 144 (kg)
EU Commodity Code: 94036090