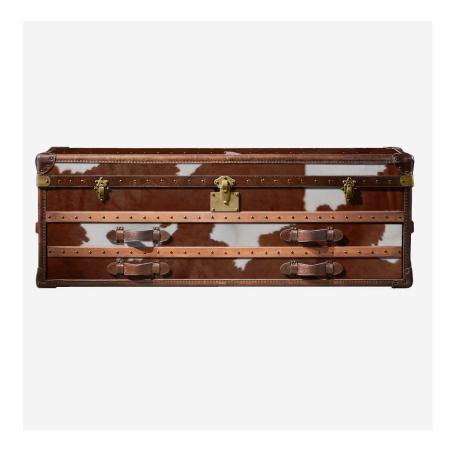

## Harrow Trunk

Trunk Coffee Table

Leather trunk coffee table by Timothy Oulton

One of the first things Tim started selling in his dad's antiques store was old leather suitcases and trunks. The leather on the suitcases had taken a beautiful sheen which would come from the greases and waxes that built up over time, due to constant handling. And they'd collect scratches with every journey, which would add uniqueness and character to each piece. The Timothy Oulton Harrow trunk takes the nostalgic travel trunk of yesteryear and transforms it into functional furniture with a storied past.