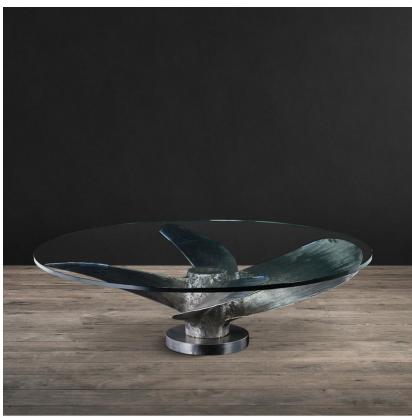

## Junk Art Propellar

Coffee Table

Unique propeller coffee table by Timothy Oulton

"Resurrected from the seas."

The distinctive Junk Art coffee table is handcrafted from the propellers of decommissioned Chinese fishing junks, topped with a simple pane of tempered glass. The reclaimed propeller, which once roared into life over the seas, lends its history and authenticity to these one of a kind pieces.

Special Note: A 4-leaf propeller is used in the round table. Style may vary slightly from piece to piece, due to the different dimensions and shape of each propeller.

## **Specification**

Product Code: CT0224
Product Height: 40 (cm)
Product Diameter: 110 (cm)
Weight: 185 (kg)

Collection: Timothy Oulton

Packed Weight: 240 (kg)
EU Commodity Code: 94032080