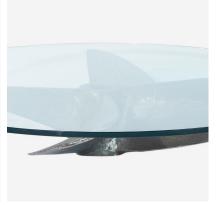

## Junk Art Propellar

Coffee Table

Unique propeller coffee table by Timothy Oulton

"Resurrected from the seas."

The distinctive Junk Art coffee table is handcrafted from the propellers of decommissioned Chinese fishing junks, topped with a simple pane of tempered glass. The reclaimed propeller, which once roared into life over the seas, lends its history and authenticity to these one of a kind pieces.

Special Note: A 4-leaf propeller is used in the round table. Style may vary slightly from piece to piece, due to the different dimensions and shape of each propeller.