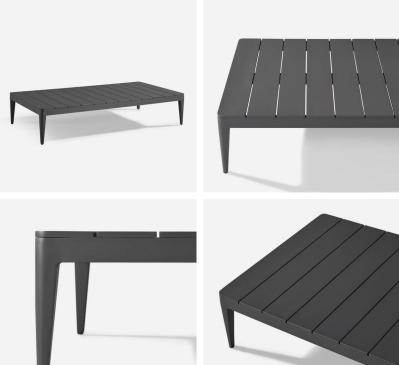

## Modern grey outdoor coffee table

A sleek and simple coffee table crafted from powder coated, rust-proof aluminium in a modern graphite grey shade. The slatted design allows for quick draining and contributes to the relaxed blend of form and function of the Voyage collection. Suitable to be left outdoors and comes with a 5 year frame warranty.

## Specification

| Product Code:      | CT0218        |
|--------------------|---------------|
| Product Height:    | 31 (cm)       |
| Product Width:     | 150 (cm)      |
| Product Depth:     | 80 (cm)       |
| Weight:            | 21 (kg)       |
| Material:          | Aluminium     |
| Collection:        | Origin        |
| CBM:               | 0.576         |
| Next Stock Due:    | 31 March 2023 |
| Packed Weight:     | 27 (kg)       |
| EU Commodity Code: | 94032080      |