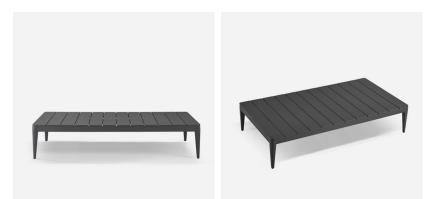

## Modern grey outdoor coffee table

A sleek and simple coffee table crafted from powder coated, rust-proof aluminium in a modern graphite grey shade. The slatted design allows for quick draining and contributes to the relaxed blend of form and function of the Voyage collection. Suitable to be left outdoors and comes with a 5 year frame warranty.

## Specification

| Product Code:      | CT0218        |
|--------------------|---------------|
| Product Height:    | 31 (cm)       |
| Product Width:     | 150 (cm)      |
| Product Depth:     | 80 (cm)       |
| Weight:            | 21 (kg)       |
| Material:          | Aluminium     |
| Collection:        | Origin        |
| CBM:               | 0.576         |
| Next Stock Due:    | 31 March 2023 |
| Packed Weight:     | 27 (kg)       |
| EU Commodity Code: | 94032080      |