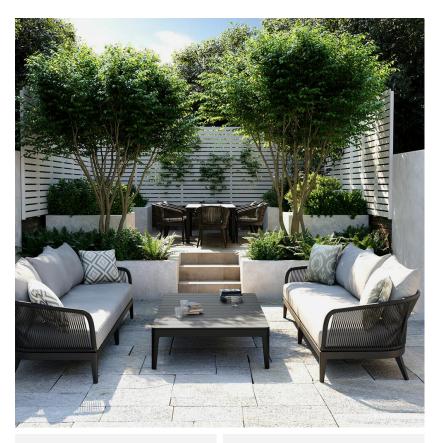

## Voyage

Outdoor Coffee Table

## Modern grey outdoor coffee table

A sleek and simple coffee table crafted from powder coated, rust-proof aluminium in a modern graphite grey shade. The slatted design allows for quick draining and contributes to the relaxed blend of form and function of the Voyage collection. Suitable to be left outdoors and comes with a 5 year frame warranty.