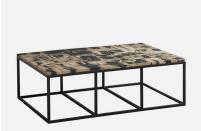

## Luca

Coffee Table

A slim modern coffee table with a dark metal frame and topped with a smooth petrified wood top. The brown and dark wood tones are the perfect way to introduce some organic texture into your home.