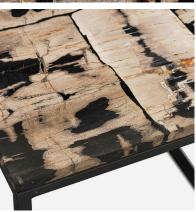

## Luca

Coffee Table

A slim modern coffee table with a dark metal frame and topped with a smooth petrified wood top. The brown and dark wood tones are the perfect way to introduce some organic texture into your home.