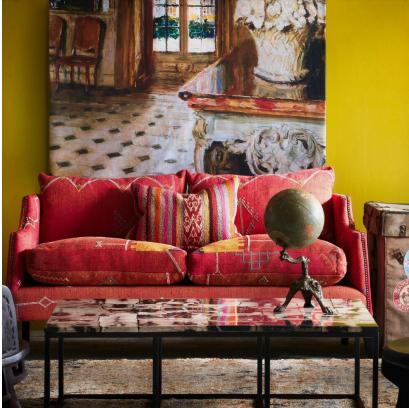

## Luca

Coffee Table

A slim modern coffee table with a dark metal frame and topped with a smooth petrified wood top. The brown and dark wood tones are the perfect way to introduce some organic texture into your home.