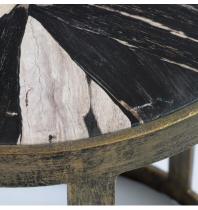

## Coffee Table

This sleek coffee table is an elegant centrepiece to any living room. Crafted from an antique brass finish frame with a top created from petrified wood (permineralised wood that over millions of years has tarnsformed into stone) for an wonderfully interesting graphic look.

Due to the organic nature of the petrified wood material each piece will vary in appearance making it completely unique.