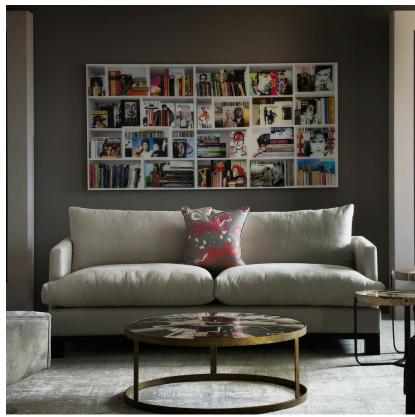

## Coffee Table

This sleek coffee table is an elegant centrepiece to any living room. Crafted from an antique brass finish frame with a top created from petrified wood (permineralised wood that over millions of years has tarnsformed into stone) for an wonderfully interesting graphic look.

Due to the organic nature of the petrified wood material each piece will vary in appearance making it completely unique.