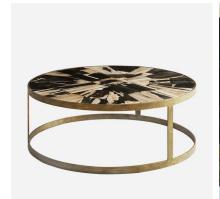

## Coffee Table

This sleek coffee table is an elegant centrepiece to any living room. Crafted from an antique brass finish frame with a top created from petrified wood (permineralised wood that over millions of years has tarnsformed into stone) for an wonderfully interesting graphic look.

Due to the organic nature of the petrified wood material each piece will vary in appearance making it completely unique.

## **Specification**

Product Code: CT0211
Product Height: 40 (cm)
Product Diameter: 100 (cm)
Weight: 60 (kg)

Material: Petrified Wood & Cast Iron

Collection: Origin CBM: 0.538

Next Stock Due: 28 October 2022