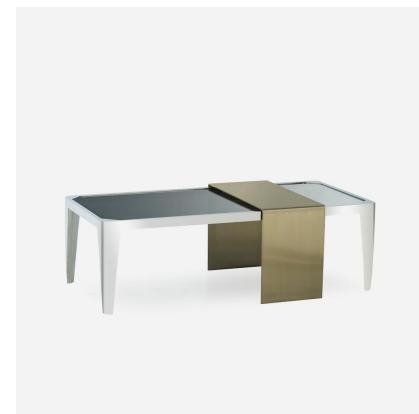

## Kelly

## Coffee Table

With elegant tapered legs, a frame of polished stainless steel has been topped with a modern black glass top. Designed in collaboration with Kelly Hoppen MBE, the Kelly coffee table is straddled by a slim brushed brass nesting table, this architectural piece draws graphic lines in a room. The tables can be arranged to create an interesting centrepiece in a room or used separately to compliment different zones.