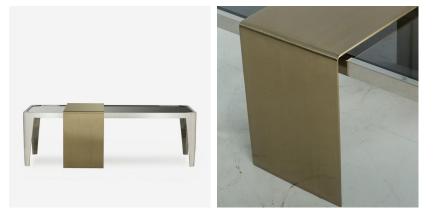

## Coffee Table

With elegant tapered legs, a frame of polished stainless steel has been topped with a modern black glass top. Designed in collaboration with Kelly Hoppen MBE, the Kelly coffee table is straddled by a slim brushed brass nesting table, this architectural piece draws graphic lines in a room. The tables can be arranged to create an interesting centrepiece in a room or used separately to compliment different zones.