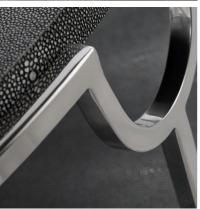

## Katia

Coffee Table, Grey

A large round coffee table with a faux shagreen top and undershelf in dark grey. Katia stands on a matt silver frame with horseshoe shape detailing at the top of each leg. A classic and sophisticated piece, that is best decorated with only the classiest of coffee table books.