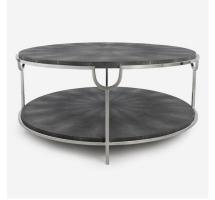

## Katia

Coffee Table, Grey

A large round coffee table with a faux shagreen top and undershelf in dark grey. Katia stands on a matt silver frame with horseshoe shape detailing at the top of each leg. A classic and sophisticated piece, that is best decorated with only the classiest of coffee table books.

## Specification

| Product Code:      | CT0133                |
|--------------------|-----------------------|
| Product Height:    | 43 (cm)               |
| Product Diameter:  | 98 (cm)               |
| Weight:            | 29 (kg)               |
| Collection:        | Origin                |
| CBM:               | 0.584                 |
| Packed Weight:     | 31 (kg)               |
| Boxed Dimensions   | 100 x 100 x 50 - 35kg |
|                    | Ū.                    |
| EU Commodity Code: | 94036010              |