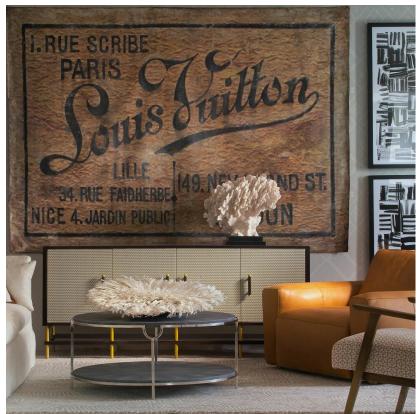

## Katia

Coffee Table, Grey

A large round coffee table with a faux shagreen top and undershelf in dark grey. Katia stands on a matt silver frame with horseshoe shape detailing at the top of each leg. A classic and sophisticated piece, that is best decorated with only the classiest of coffee table books.