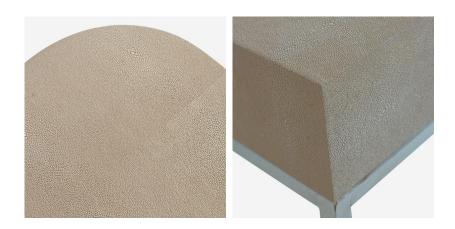

## Phillipa

Console Table

Phillipa faux shagreen console table

Functionality meets style with this spacious console table that offers ample surface area for displaying your favorite decorative items, family photos, or personal mementos. Whether placed in the entryway, hallway, or living room, the Phillipa Console Table effortlessly combines form and function with a cream faux shagreen textured and silver distressed finish framework.