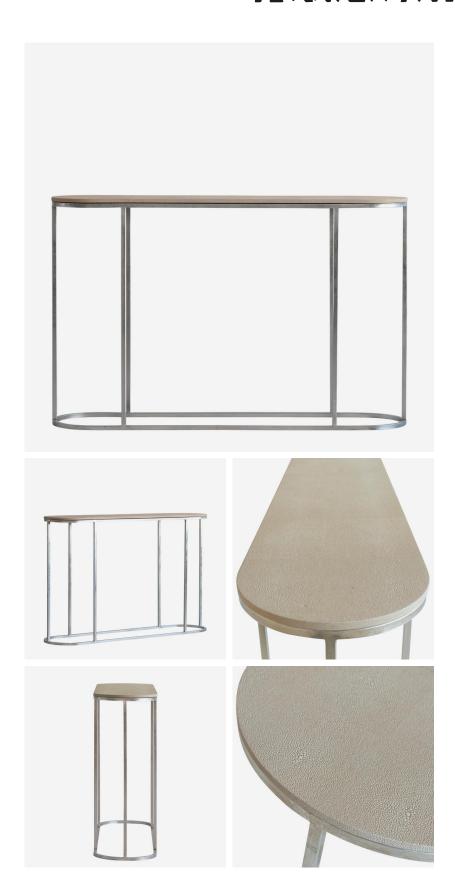

## Phillipa

Console Table

Phillipa faux shagreen console table

Functionality meets style with this spacious console table that offers ample surface area for displaying your favorite decorative items, family photos, or personal mementos. Whether placed in the entryway, hallway, or living room, the Phillipa Console Table effortlessly combines form and function with a cream faux shagreen textured and silver distressed finish framework.

## **Specification**

Product Code: CONS0151 Product Height: 77 (cm) Product Width: 120 (cm) Product Depth: 30 (cm) Weight: 9 (kg) Collection: Origin CBM: 0.413 Packed Weight: 13.5 (kg) EU Commodity Code: 94036010