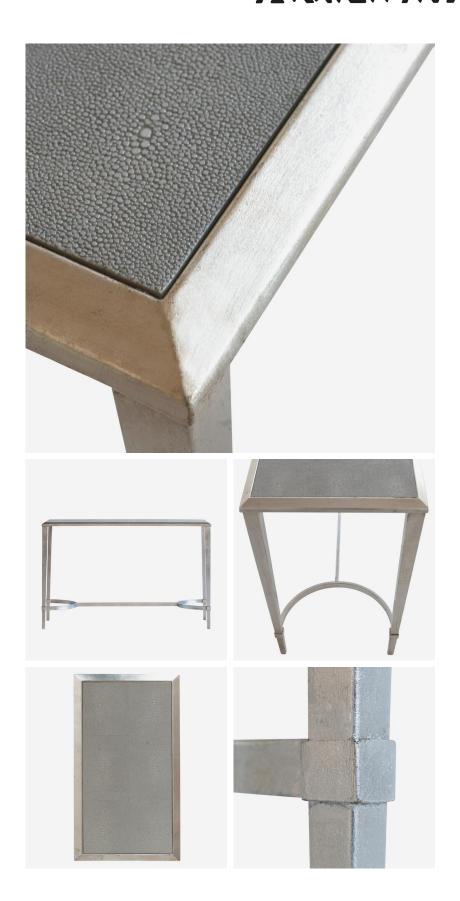

## Console Table

Kazan console table in light grey

Crafted with precision and attention to detail, the Kazan Console Table doesn't just promise style; it also offers functionality. The spacious tabletop provides ample space for displaying your favorite decor items, family photos, or even serving as a stylish catch-all near your entryway. Immerse yourself in the luxurious feel of faux shagreen, expertly replicated in a soft and alluring light grey hue, wrapped in a distressed silver finish.