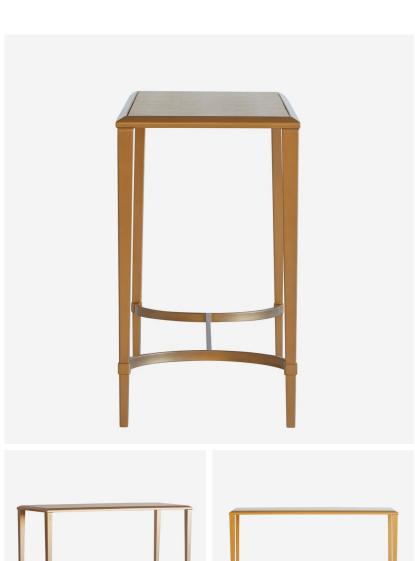

## Console Table

Kazan console table in cream

Crafted with precision and attention to detail, the Kazan Console Table doesn't just promise style; it also offers functionality. The spacious tabletop provides ample space for displaying your favorite decor items, family photos, or even serving as a stylish catch-all near your entryway. Immerse yourself in the luxurious feel of faux shagreen, expertly replicated in a soft and alluring cream hue.

## **Specification**

Product Code: CONS0149 Product Height: 74 (cm) Product Width: 117 (cm) Product Depth: 43 (cm) Weight: 13.5 (kg) Collection: Origin CBM: 0.529 Packed Weight: 16.5 (kg)

Boxed Dimensions: 125 x 53 x 84 - 17kg