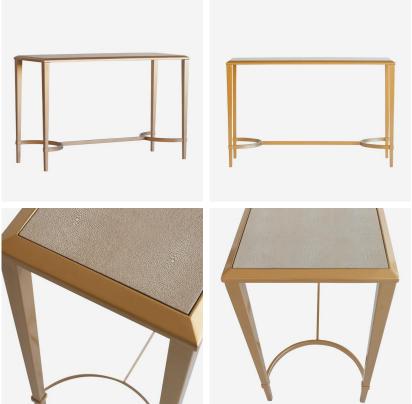

## Console Table

Kazan console table in cream

Crafted with precision and attention to detail, the Kazan Console Table doesn't just promise style; it also offers functionality. The spacious tabletop provides ample space for displaying your favorite decor items, family photos, or even serving as a stylish catch-all near your entryway. Immerse yourself in the luxurious feel of faux shagreen, expertly replicated in a soft and alluring cream hue.

## **Specification**

Product Code: CONS0149 Product Height: 74 (cm) Product Width: 117 (cm) Product Depth: 43 (cm) Weight: 13.5 (kg) Collection: Origin CBM: 0.529 Packed Weight: 16.5 (kg)

Boxed Dimensions: 125 x 53 x 84 - 17kg