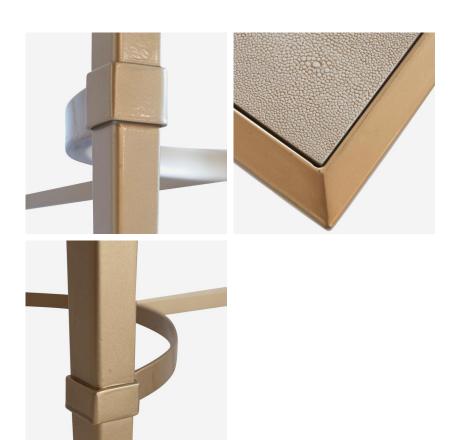

## Console Table

Kazan console table in cream

Crafted with precision and attention to detail, the Kazan Console Table doesn't just promise style; it also offers functionality. The spacious tabletop provides ample space for displaying your favorite decor items, family photos, or even serving as a stylish catch-all near your entryway. Immerse yourself in the luxurious feel of faux shagreen, expertly replicated in a soft and alluring cream hue.