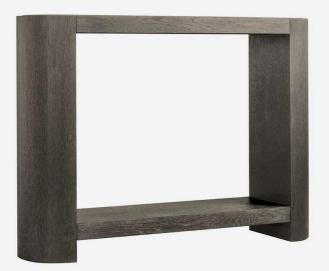

## Hampstead Smoked

## Console Table

This satisfyingly simple console has a rectangular silhouette enhanced by an oak wood finish in smoked oak. The striking grey Norway marble insert compliments this highly textured material to create the perfect centrepiece for your home.