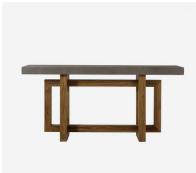

#### Console Table

This geometric-inspired design console is created uing a reclaimed pine base and topped with a polished concrete slab. Wesley is the ideal statement piece for hallways or entryways that evokes industrial chic.