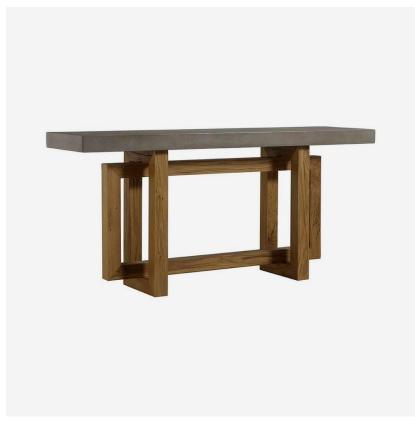

#### Console Table

This geometric-inspired design console is created uing a reclaimed pine base and topped with a polished concrete slab. Wesley is the ideal statement piece for hallways or entryways that evokes industrial chic.