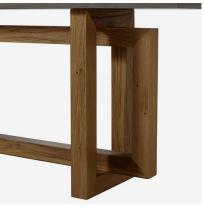

#### Console Table

This geometric-inspired design console is created uing a reclaimed pine base and topped with a polished concrete slab. Wesley is the ideal statement piece for hallways or entryways that evokes industrial chic.