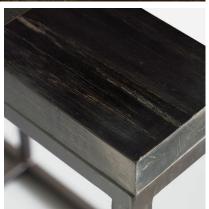

## Raife

Console Table

This slim, modern console is perfect for styling up hallways and reception rooms. Raife has a minimalist dark metal frame with a dark top made from petrified wood. Due to the organic nature of the petrified wood material each piece will vary in appearance making it completely unique.