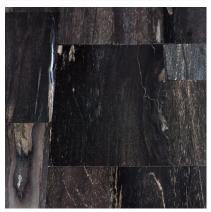

## Raife

Console Table

This slim, modern console is perfect for styling up hallways and reception rooms. Raife has a minimalist dark metal frame with a dark top made from petrified wood. Due to the organic nature of the petrified wood material each piece will vary in appearance making it completely unique.