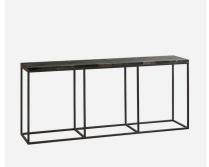

## Raife

Console Table

This slim, modern console is perfect for styling up hallways and reception rooms. Raife has a minimalist dark metal frame with a dark top made from petrified wood. Due to the organic nature of the petrified wood material each piece will vary in appearance making it completely unique.

## **Specification**

Product Code: CONS0137

Product Height: 80 (cm)

Product Width: 180 (cm)

Product Depth: 40 (cm)

Collection: Origin

CBM: 0.773

Next Stock Due: 28 October 2022 Boxed Dimensions: 180 x 40 x 80 - 45kg