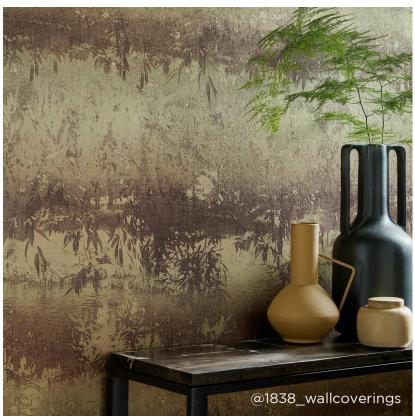

## Raife

Console Table

This slim, modern console is perfect for styling up hallways and reception rooms. Raife has a minimalist dark metal frame with a dark top made from petrified wood. Due to the organic nature of the petrified wood material each piece will vary in appearance making it completely unique.