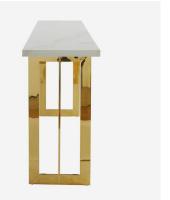

## Console Table

An elegant console table with a smooth composite marble top and legs in a polished brass finish. This luxe design creates a geometric pattern in a room, with its linear frame formed by two interconnecting rectangles. This is softened by the naturally rippling veins of the marble, and warmth of the golden finish below.

Overall, Sienna radiates Art Deco luxury and style.