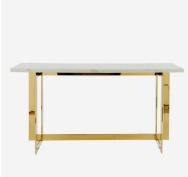

## Console Table

An elegant console table with a smooth composite marble top and legs in a polished brass finish. This luxe design creates a geometric pattern in a room, with its linear frame formed by two interconnecting rectangles. This is softened by the naturally rippling veins of the marble, and warmth of the golden finish below.

Overall, Sienna radiates Art Deco luxury and style.