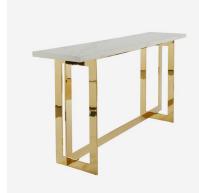

## Console Table

An elegant console table with a smooth composite marble top and legs in a polished brass finish. This luxe design creates a geometric pattern in a room, with its linear frame formed by two interconnecting rectangles. This is softened by the naturally rippling veins of the marble, and warmth of the golden finish below.

Overall, Sienna radiates Art Deco luxury and style.