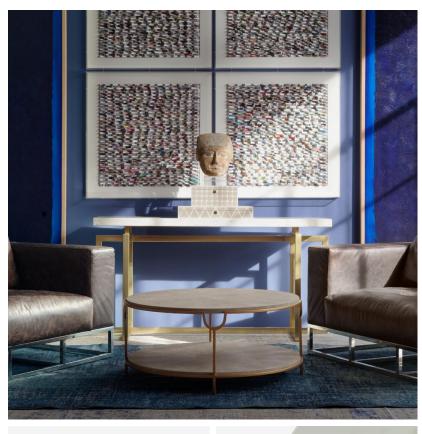

## Console Table

An elegant console table with a smooth composite marble top and legs in a polished brass finish. This luxe design creates a geometric pattern in a room, with its linear frame formed by two interconnecting rectangles. This is softened by the naturally rippling veins of the marble, and warmth of the golden finish below.

Overall, Sienna radiates Art Deco luxury and style.