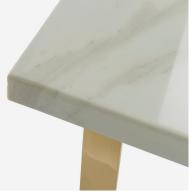

## Console Table

An elegant console table with a smooth composite marble top and legs in a polished brass finish. This luxe design creates a geometric pattern in a room, with its linear frame formed by two interconnecting rectangles. This is softened by the naturally rippling veins of the marble, and warmth of the golden finish below.

Overall, Sienna radiates Art Deco luxury and style.