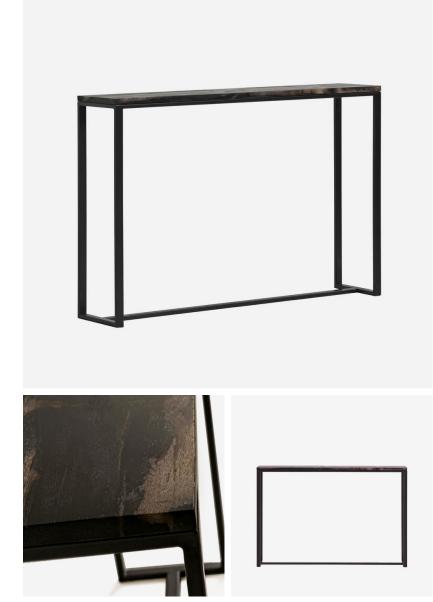

## Greta

Console Table

Greta is a sleek and smart console table with a slim, minialist frame and dark top made from petrified wood. A modern, elegantly designed piece perfect for styling up or down.

Due to the organic nature of the petrified wood material each piece will vary in appearance making it completely unique.