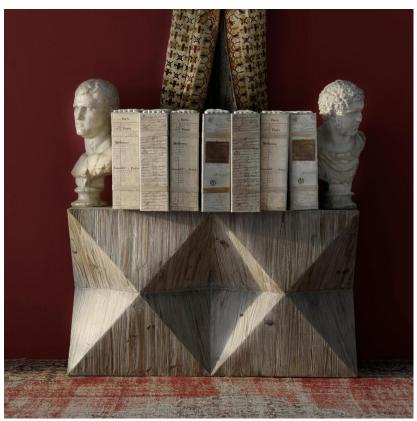

## Braque

Console Table

A statement geometric console table, inspired by the faceted style of the Cubist art movement, of which George Braque was at the forefront. The natural wood finish highlights the wood grains and knots for an authentic and rustic look. This console is a sculpture in itself, give it centre stage with a bold lamp or some colourful artwork or accessories.

Please note, Colour may vary from picture due to the organic nature of this material.

## **Specification**

Product Code: CONS0090
Product Height: 80 (cm)
Product Width: 140 (cm)
Product Depth: 43 (cm)

Material: Reclaimed Fir

Collection: Origin

Boxed Dimensions:  $150 \times 53 \times 92 - 40 \text{kg}$ 