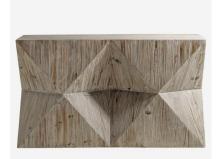

## Braque

Console Table

A statement geometric console table, inspired by the faceted style of the Cubist art movement, of which George Braque was at the forefront. The natural wood finish highlights the wood grains and knots for an authentic and rustic look. This console is a sculpture in itself, give it centre stage with a bold lamp or some colourful artwork or accessories.

Please note, Colour may vary from picture due to the organic nature of this material.

## **Specification**

Product Code: CONS0090
Product Height: 80 (cm)
Product Width: 140 (cm)
Product Depth: 43 (cm)

Material: Reclaimed Fir

Collection: Origin

Boxed Dimensions:  $150 \times 53 \times 92 - 40 \text{kg}$ 