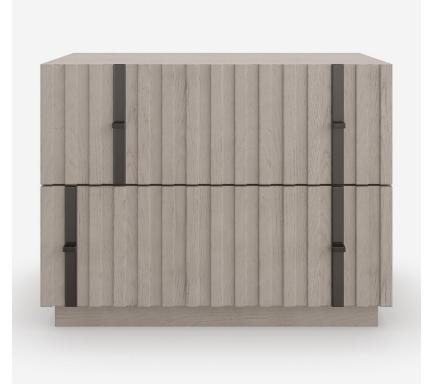

## Nightstand

*Two drawer architectural wooden nightstand by Kelly Hoppen* 

Slat-detailed drawers make a striking statement, adding layers of visual texture and dimension to bedroom interiors. Crafted in open-grain oak veneers, this larger bedside version of Clancy features two stacked drawers with minimal pull panels in matte black metal.