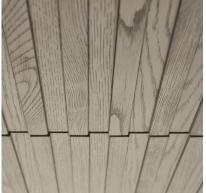

## Nightstand

*Two drawer architectural wooden nightstand by Kelly Hoppen* 

Slat-detailed drawers make a striking statement, adding layers of visual texture and dimension to bedroom interiors. Crafted in open-grain oak veneers, this larger bedside version of Clancy features two stacked drawers with minimal pull panels in matte black metal.