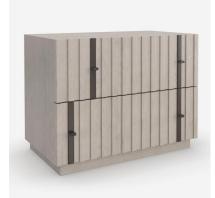

## Nightstand

*Two drawer architectural wooden nightstand by Kelly Hoppen* 

Slat-detailed drawers make a striking statement, adding layers of visual texture and dimension to bedroom interiors. Crafted in open-grain oak veneers, this larger bedside version of Clancy features two stacked drawers with minimal pull panels in matte black metal.