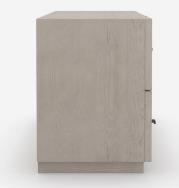

## Nightstand

*Two drawer architectural wooden nightstand by Kelly Hoppen* 

Slat-detailed drawers make a striking statement, adding layers of visual texture and dimension to bedroom interiors. Crafted in open-grain oak veneers, this larger bedside version of Clancy features two stacked drawers with minimal pull panels in matte black metal.