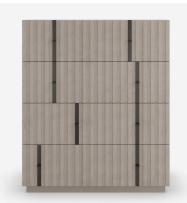

## Clancy

Chest of Drawers

Four drawer architectural wooden chest by Kelly Hoppen

A harmonious mix of wood and metal, Clancy introduces an architectural element with layers of visual texture. Slatted details create depth and dimension, punctuated by open-grain oak in a neutral taupe finish. Features four stacked drawers with minimal pull panels in matte black metal.