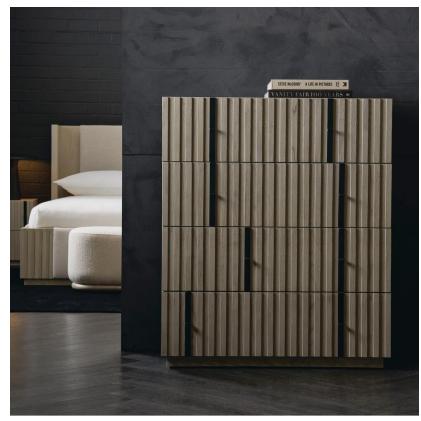

## Clancy

Chest of Drawers

Four drawer architectural wooden chest by Kelly Hoppen

A harmonious mix of wood and metal, Clancy introduces an architectural element with layers of visual texture. Slatted details create depth and dimension, punctuated by open-grain oak in a neutral taupe finish. Features four stacked drawers with minimal pull panels in matte black metal.