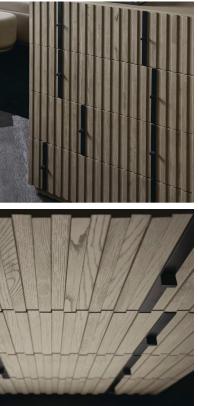

## Clancy

Chest of Drawers

Four drawer architectural wooden chest by Kelly Hoppen

A harmonious mix of wood and metal, Clancy introduces an architectural element with layers of visual texture. Slatted details create depth and dimension, punctuated by open-grain oak in a neutral taupe finish. Features four stacked drawers with minimal pull panels in matte black metal.