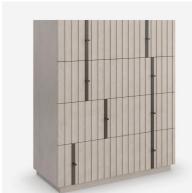

## Clancy

Chest of Drawers

Four drawer architectural wooden chest by Kelly Hoppen

A harmonious mix of wood and metal, Clancy introduces an architectural element with layers of visual texture. Slatted details create depth and dimension, punctuated by open-grain oak in a neutral taupe finish. Features four stacked drawers with minimal pull panels in matte black metal.