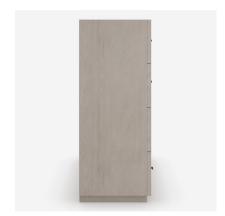

## Clancy

Chest of Drawers

Four drawer architectural wooden chest by Kelly Hoppen

A harmonious mix of wood and metal, Clancy introduces an architectural element with layers of visual texture. Slatted details create depth and dimension, punctuated by open-grain oak in a neutral taupe finish. Features four stacked drawers with minimal pull panels in matte black metal.