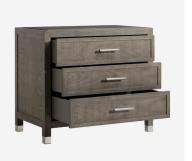

## Raffles

Nightstand, Grey

Create an air of sophistication in your bedroom with the Raffles nightstand, crafted from a textured multidirectional mix of ash solids and veneers that evoke the impression of a rough woven linen. Complete with 3 drawers finished with elegant pewter finish handles.