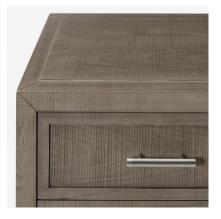

## Raffles

Nightstand, Grey

Create an air of sophistication in your bedroom with the Raffles nightstand, crafted from a textured multidirectional mix of ash solids and veneers that evoke the impression of a rough woven linen. Complete with 3 drawers finished with elegant pewter finish handles.