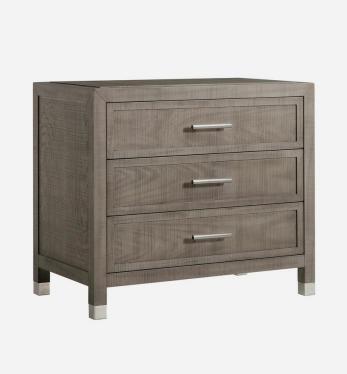

## Raffles

Nightstand, Grey

Create an air of sophistication in your bedroom with the Raffles nightstand, crafted from a textured multidirectional mix of ash solids and veneers that evoke the impression of a rough woven linen. Complete with 3 drawers finished with elegant pewter finish handles.

## **Specification**

Product Code: COD0123

Product Height: 76 (cm)

Product Width: 86 (cm)

Product Depth: 51 (cm)

Product Weight: 51 (kg)

Collection: Signature

CBM: 0.524