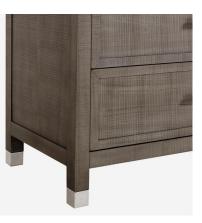

## Raffles

Nightstand, Grey

Create an air of sophistication in your bedroom with the Raffles nightstand, crafted from a textured multidirectional mix of ash solids and veneers that evoke the impression of a rough woven linen. Complete with 3 drawers finished with elegant pewter finish handles.