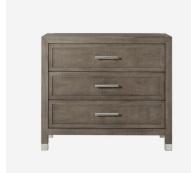

## Raffles

Nightstand, Grey

Create an air of sophistication in your bedroom with the Raffles nightstand, crafted from a textured multidirectional mix of ash solids and veneers that evoke the impression of a rough woven linen. Complete with 3 drawers finished with elegant pewter finish handles.