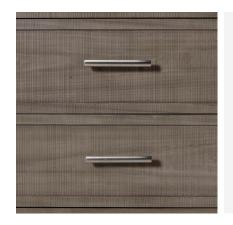

## Raffles

Nightstand, Grey

Create an air of sophistication in your bedroom with the Raffles nightstand, crafted from a textured multidirectional mix of ash solids and veneers that evoke the impression of a rough woven linen. Complete with 3 drawers finished with elegant pewter finish handles.