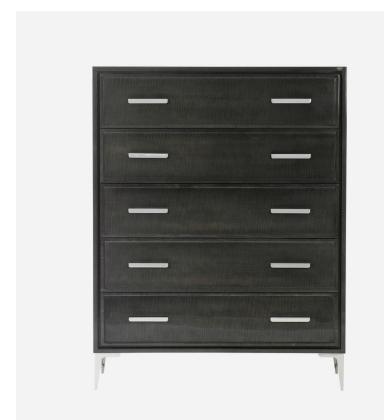

## Chloe

Chest of Drawers, Tall

Modern chest of drawers with maple wood veneer in dark chocolate

Alluding to a feminine, contemporary aesthetic this tall chest of drawers is sleek and elegant, consisting of clean lines, smooth surfaces and soft close drawers.

Constructed from a unique blend of maple solids and sycamore veneer this piece is finished off with elongated polished nickel handles and stiletto style legs against a rich, dark chocolate colouration.