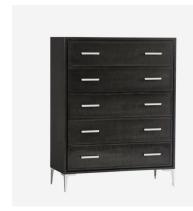

## Chloe

Chest of Drawers, Tall

Modern chest of drawers with maple wood veneer in dark chocolate

Alluding to a feminine, contemporary aesthetic this tall chest of drawers is sleek and elegant, consisting of clean lines, smooth surfaces and soft close drawers.

Constructed from a unique blend of maple solids and sycamore veneer this piece is finished off with elongated polished nickel handles and stiletto style legs against a rich, dark chocolate colouration.