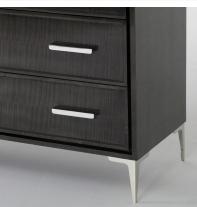

Constructed from a unique blend of maple solids and sycamore veneer this piece is finished off with elongated polished nickel handles and stiletto style legs against a rich, dark chocolate colouration.