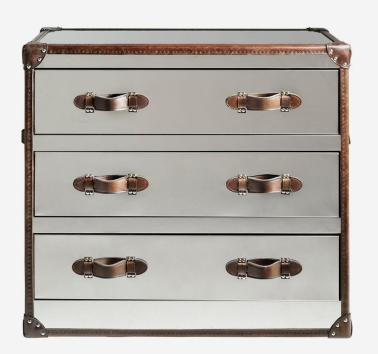

## Howard Steel/Leather

Chest of Drawers, Steel/leather

A mirrored steel chest with three large drawers, chrome rivet detail and brown leather handles. Howard adds a crisp, masculine edge to a room. Place with bold artwork that you want to see dancing in the Howard reflection.