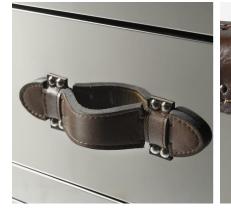

## Howard Steel/Leather

Chest of Drawers, Steel/leather

A mirrored steel chest with three large drawers, chrome rivet detail and brown leather handles. Howard adds a crisp, masculine edge to a room. Place with bold artwork that you want to see dancing in the Howard reflection.