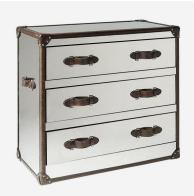

## Howard Steel/Leather

Chest of Drawers, Steel/leather

A mirrored steel chest with three large drawers, chrome rivet detail and brown leather handles. Howard adds a crisp, masculine edge to a room. Place with bold artwork that you want to see dancing in the Howard reflection.