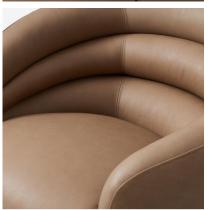

## Haynes

Swivel Chair

Swivel chair in leather

With a nod to classic mid-century modern design, the Haynes swivel chair is cosy, comfy, and super stylish. Covered in soft leather, the chair has a soft and supportive sit, ideal for a relaxed Sunday afternoon.