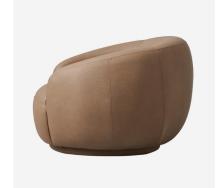

## Haynes

Swivel Chair

Swivel chair in leather

With a nod to classic mid-century modern design, the Haynes swivel chair is cosy, comfy, and super stylish. Covered in soft leather, the chair has a soft and supportive sit, ideal for a relaxed Sunday afternoon.