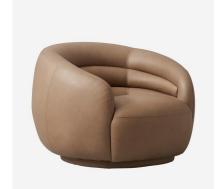

## Haynes

Swivel Chair

Swivel chair in leather

With a nod to classic mid-century modern design, the Haynes swivel chair is cosy, comfy, and super stylish. Covered in soft leather, the chair has a soft and supportive sit, ideal for a relaxed Sunday afternoon.