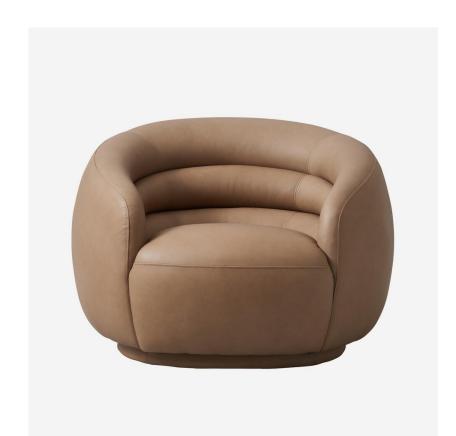

## Haynes

Swivel Chair

Swivel chair in leather

With a nod to classic mid-century modern design, the Haynes swivel chair is cosy, comfy, and super stylish. Covered in soft leather, the chair has a soft and supportive sit, ideal for a relaxed Sunday afternoon.