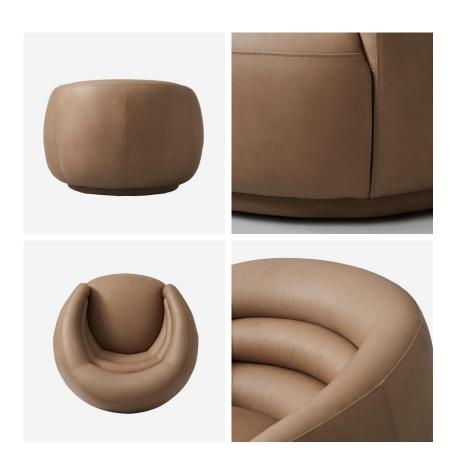

## Haynes

Swivel Chair

Swivel chair in leather

With a nod to classic mid-century modern design, the Haynes swivel chair is cosy, comfy, and super stylish. Covered in soft leather, the chair has a soft and supportive sit, ideal for a relaxed Sunday afternoon.