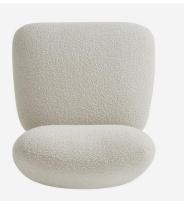

## **Accent Chair**

Japandi accent chair in off-white boucle

This chic accent chair, upholstered in soft off-white boucle, impresses with a contemporary Japandi look that lends itself to modern interiors. Bella features a chunky seat and back cushion with plush foam filling for comfort, supported by cylindrical legs and supporting frame that complete the uncommon silhouette.

## **Specification**

Product Code: CH1340
Product Height: 78 (cm)
Product Width: 80 (cm)
Product Depth: 95 (cm)
Seat Height: 48 (cm)
Seat Depth: 62 (cm)
Weight: 26 (kg)

Fabric Composition: 82% Polyester, 18% Acrylic