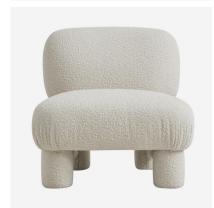

## **Accent Chair**

Japandi accent chair in off-white boucle

This chic accent chair, upholstered in soft off-white boucle, impresses with a contemporary Japandi look that lends itself to modern interiors. Bella features a chunky seat and back cushion with plush foam filling for comfort, supported by cylindrical legs and supporting frame that complete the uncommon silhouette.

## **Specification**

Product Code: CH1340
Product Height: 78 (cm)
Product Width: 80 (cm)
Product Depth: 95 (cm)
Seat Height: 48 (cm)
Seat Depth: 62 (cm)
Weight: 26 (kg)

Fabric Composition: 82% Polyester, 18% Acrylic