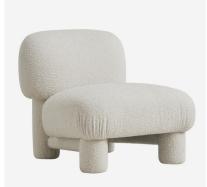

## **Accent Chair**

Japandi accent chair in off-white boucle

This chic accent chair, upholstered in soft off-white boucle, impresses with a contemporary Japandi look that lends itself to modern interiors. Bella features a chunky seat and back cushion with plush foam filling for comfort, supported by cylindrical legs and supporting frame that complete the uncommon silhouette.

## **Specification**

Product Code: CH1340
Product Height: 78 (cm)
Product Width: 80 (cm)
Product Depth: 95 (cm)
Seat Height: 48 (cm)
Seat Depth: 62 (cm)
Weight: 26 (kg)

Fabric Composition: 82% Polyester, 18% Acrylic