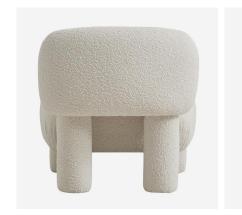

## **Accent Chair**

Japandi accent chair in off-white boucle

This chic accent chair, upholstered in soft off-white boucle, impresses with a contemporary Japandi look that lends itself to modern interiors. Bella features a chunky seat and back cushion with plush foam filling for comfort, supported by cylindrical legs and supporting frame that complete the uncommon silhouette.

## **Specification**

Product Code: CH1340
Product Height: 78 (cm)
Product Width: 80 (cm)
Product Depth: 95 (cm)
Seat Height: 48 (cm)
Seat Depth: 62 (cm)
Weight: 26 (kg)

Fabric Composition: 82% Polyester, 18% Acrylic