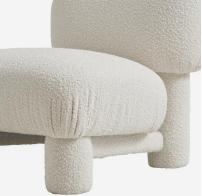

## **Accent Chair**

Japandi accent chair in off-white boucle

This chic accent chair, upholstered in soft off-white boucle, impresses with a contemporary Japandi look that lends itself to modern interiors. Bella features a chunky seat and back cushion with plush foam filling for comfort, supported by cylindrical legs and supporting frame that complete the uncommon silhouette.