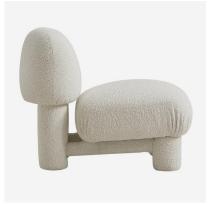

## **Accent Chair**

Japandi accent chair in off-white boucle

This chic accent chair, upholstered in soft off-white boucle, impresses with a contemporary Japandi look that lends itself to modern interiors. Bella features a chunky seat and back cushion with plush foam filling for comfort, supported by cylindrical legs and supporting frame that complete the uncommon silhouette.

## **Specification**

Product Code: CH1340
Product Height: 78 (cm)
Product Width: 80 (cm)
Product Depth: 95 (cm)
Seat Height: 48 (cm)
Seat Depth: 62 (cm)
Weight: 26 (kg)

Fabric Composition: 82% Polyester, 18% Acrylic