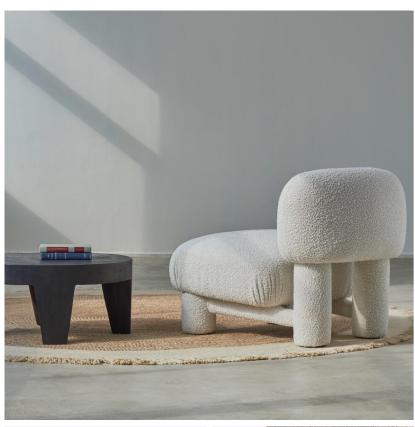

## **Accent Chair**

Japandi accent chair in off-white boucle

This chic accent chair, upholstered in soft off-white boucle, impresses with a contemporary Japandi look that lends itself to modern interiors. Bella features a chunky seat and back cushion with plush foam filling for comfort, supported by cylindrical legs and supporting frame that complete the uncommon silhouette.

## **Specification**

Product Code: CH1340
Product Height: 78 (cm)
Product Width: 80 (cm)
Product Depth: 95 (cm)
Seat Height: 48 (cm)
Seat Depth: 62 (cm)
Weight: 26 (kg)

Fabric Composition: 82% Polyester, 18% Acrylic