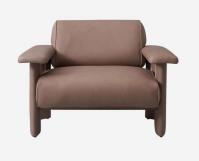

## Armchair

Niro leather armchair

The Niro leather armchair boasts a sleek and minimalist silhouette, making it the perfect addition to elevate your interior space. The sturdy hardwood frame ensures stability and longevity, while the generously padded seat and back cushion offer unparalleled comfort and support.