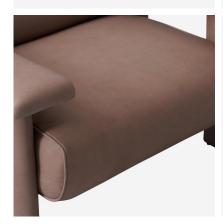

## Armchair

Niro leather armchair

The Niro leather armchair boasts a sleek and minimalist silhouette, making it the perfect addition to elevate your interior space. The sturdy hardwood frame ensures stability and longevity, while the generously padded seat and back cushion offer unparalleled comfort and support.