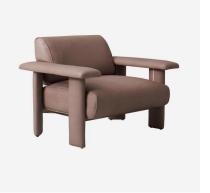

## Armchair

Niro leather armchair

The Niro leather armchair boasts a sleek and minimalist silhouette, making it the perfect addition to elevate your interior space. The sturdy hardwood frame ensures stability and longevity, while the generously padded seat and back cushion offer unparalleled comfort and support.