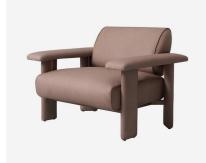

## Armchair

Niro leather armchair

The Niro leather armchair boasts a sleek and minimalist silhouette, making it the perfect addition to elevate your interior space. The sturdy hardwood frame ensures stability and longevity, while the generously padded seat and back cushion offer unparalleled comfort and support.