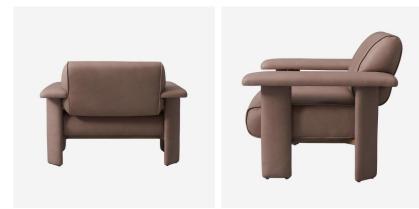

## Armchair

Niro leather armchair

The Niro leather armchair boasts a sleek and minimalist silhouette, making it the perfect addition to elevate your interior space. The sturdy hardwood frame ensures stability and longevity, while the generously padded seat and back cushion offer unparalleled comfort and support.