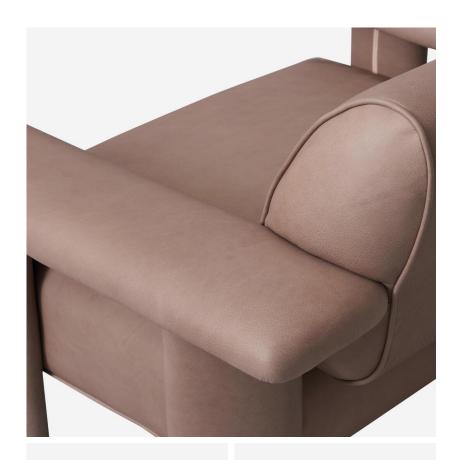

## Armchair

Niro leather armchair

The Niro leather armchair boasts a sleek and minimalist silhouette, making it the perfect addition to elevate your interior space. The sturdy hardwood frame ensures stability and longevity, while the generously padded seat and back cushion offer unparalleled comfort and support.