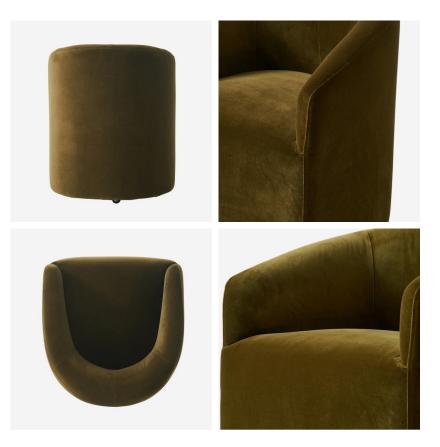

## Dining Chair

Tub dining chair in olive green velvet

A chair with a twist, Alto is a tub dining chair on caster wheels with mid-century appeal, upholstered here in a soft olive green velvet. A curved back and raised arms provide support, whilst the padded foam and fibre seat gives comfort. This stand-out piece works well as an accent chair, or as a set around a dining table.