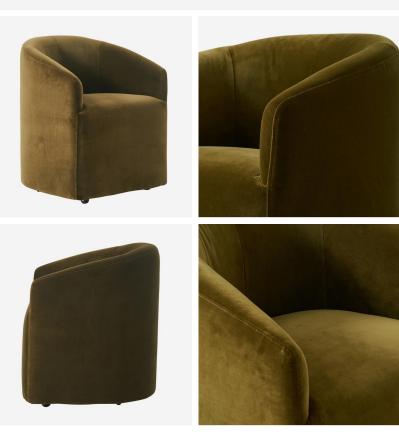

## Dining Chair

Tub dining chair in olive green velvet

A chair with a twist, Alto is a tub dining chair on caster wheels with mid-century appeal, upholstered here in a soft olive green velvet. A curved back and raised arms provide support, whilst the padded foam and fibre seat gives comfort. This stand-out piece works well as an accent chair, or as a set around a dining table.