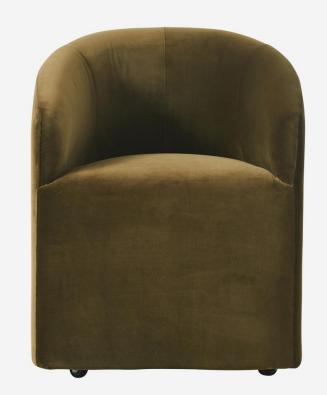

## Alto

## Dining Chair

Tub dining chair in olive green velvet

A chair with a twist, Alto is a tub dining chair on caster wheels with mid-century appeal, upholstered here in a soft olive green velvet. A curved back and raised arms provide support, whilst the padded foam and fibre seat gives comfort. This stand-out piece works well as an accent chair, or as a set around a dining table.

## Specification

| CH1338                                                                 |
|------------------------------------------------------------------------|
| 75 (cm)                                                                |
| 61 (cm)                                                                |
| 66 (cm)                                                                |
| 48 (cm)                                                                |
| 51 (cm)                                                                |
| 62 (cm)                                                                |
| 17 (kg)                                                                |
|                                                                        |
| 89% Cotton, 11% Polyester                                              |
| 89% Cotton, 11% Polyester<br>Foam & Fibre                              |
| -                                                                      |
| Foam & Fibre                                                           |
| Foam & Fibre<br>Fixed                                                  |
| Foam & Fibre<br>Fixed<br>Origin                                        |
| Foam & Fibre<br>Fixed<br>Origin<br>0.36                                |
| Foam & Fibre<br>Fixed<br>Origin<br>0.36<br>16 February 2024            |
| Foam & Fibre<br>Fixed<br>Origin<br>0.36<br>16 February 2024<br>23 (kg) |
|                                                                        |