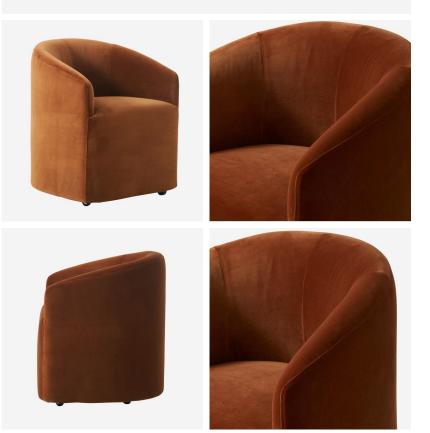

#### Tub dining chair in ochre brown velvet

A chair with a twist, Alto is a tub dining chair on caster wheels with mid-century appeal, upholstered here in a soft ochre brown velvet. A curved back and raised arms provide support, whilst the padded foam and fibre seat gives comfort. This stand-out piece works well as an accent chair, or as a set around a dining table.