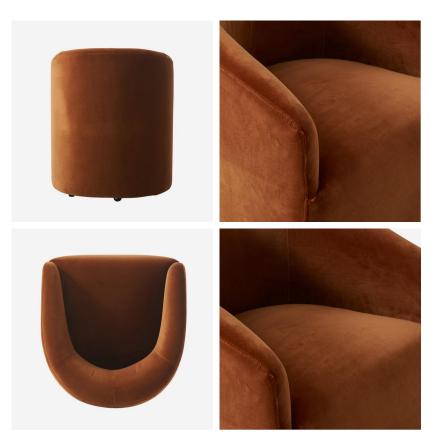

#### Tub dining chair in ochre brown velvet

A chair with a twist, Alto is a tub dining chair on caster wheels with mid-century appeal, upholstered here in a soft ochre brown velvet. A curved back and raised arms provide support, whilst the padded foam and fibre seat gives comfort. This stand-out piece works well as an accent chair, or as a set around a dining table.