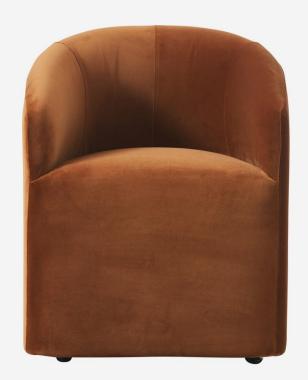

#### Dining Chair

#### Tub dining chair in ochre brown velvet

A chair with a twist, Alto is a tub dining chair on caster wheels with mid-century appeal, upholstered here in a soft ochre brown velvet. A curved back and raised arms provide support, whilst the padded foam and fibre seat gives comfort. This stand-out piece works well as an accent chair, or as a set around a dining table.