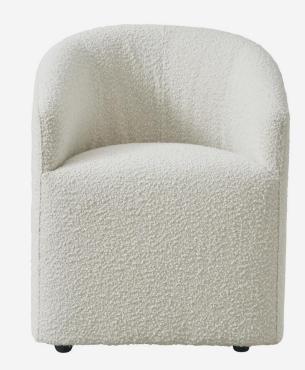

## Alto

## Dining Chair

Tub dining chair in off-white boucle

A chair with a twist, Alto is a tub dining chair on caster wheels with mid-century appeal, upholstered here in a soft off-white boucle. A curved back and raised arms provide support, whilst the padded foam and fibre seat gives comfort. This stand-out piece works well as an accent chair, or as a set around a dining table.

## Specification

| Product Code:                                                           | CH1336                                              |
|-------------------------------------------------------------------------|-----------------------------------------------------|
| Product Height:                                                         | 75 (cm)                                             |
| Product Width:                                                          | 61 (cm)                                             |
| Product Depth:                                                          | 66 (cm)                                             |
| Seat Height:                                                            | 48 (cm)                                             |
| Seat Depth:                                                             | 51 (cm)                                             |
| Arm Height:                                                             | 62 (cm)                                             |
| Weight:                                                                 | 17 (kg)                                             |
| Fabric Composition:                                                     | 82% Polyester, 18% Acrylic                          |
|                                                                         |                                                     |
| Cushion Filling:                                                        | Foam & Fibre                                        |
| Cushion Filling:<br>Cover Type:                                         | Foam & Fibre<br>Fixed                               |
| 0                                                                       |                                                     |
| Cover Type:                                                             | Fixed                                               |
| Cover Type:<br>Collection:                                              | Fixed<br>Origin                                     |
| Cover Type:<br>Collection:<br>CBM:                                      | Fixed<br>Origin<br>0.36                             |
| Cover Type:<br>Collection:<br>CBM:<br>Next Stock Due:                   | Fixed<br>Origin<br>0.36<br>29 March 2024            |
| Cover Type:<br>Collection:<br>CBM:<br>Next Stock Due:<br>Packed Weight: | Fixed<br>Origin<br>0.36<br>29 March 2024<br>23 (kg) |