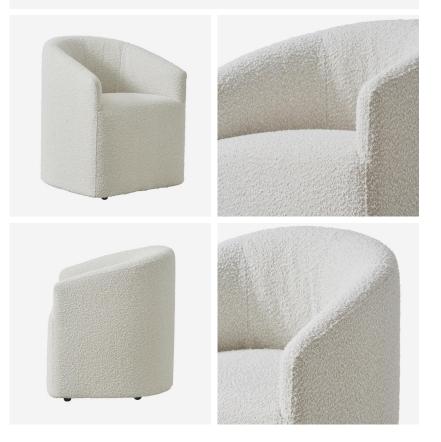

## Alto

## Dining Chair

Tub dining chair in off-white boucle

A chair with a twist, Alto is a tub dining chair on caster wheels with mid-century appeal, upholstered here in a soft off-white boucle. A curved back and raised arms provide support, whilst the padded foam and fibre seat gives comfort. This stand-out piece works well as an accent chair, or as a set around a dining table.

## Specification

| Product Code:                                                           | CH1336                                              |
|-------------------------------------------------------------------------|-----------------------------------------------------|
| Product Height:                                                         | 75 (cm)                                             |
| Product Width:                                                          | 61 (cm)                                             |
| Product Depth:                                                          | 66 (cm)                                             |
| Seat Height:                                                            | 48 (cm)                                             |
| Seat Depth:                                                             | 51 (cm)                                             |
| Arm Height:                                                             | 62 (cm)                                             |
| Weight:                                                                 | 17 (kg)                                             |
| Fabric Composition:                                                     | 82% Polyester, 18% Acrylic                          |
|                                                                         |                                                     |
| Cushion Filling:                                                        | Foam & Fibre                                        |
| Cushion Filling:<br>Cover Type:                                         | Foam & Fibre<br>Fixed                               |
| 0                                                                       |                                                     |
| Cover Type:                                                             | Fixed                                               |
| Cover Type:<br>Collection:                                              | Fixed<br>Origin                                     |
| Cover Type:<br>Collection:<br>CBM:                                      | Fixed<br>Origin<br>0.36                             |
| Cover Type:<br>Collection:<br>CBM:<br>Next Stock Due:                   | Fixed<br>Origin<br>0.36<br>29 March 2024            |
| Cover Type:<br>Collection:<br>CBM:<br>Next Stock Due:<br>Packed Weight: | Fixed<br>Origin<br>0.36<br>29 March 2024<br>23 (kg) |