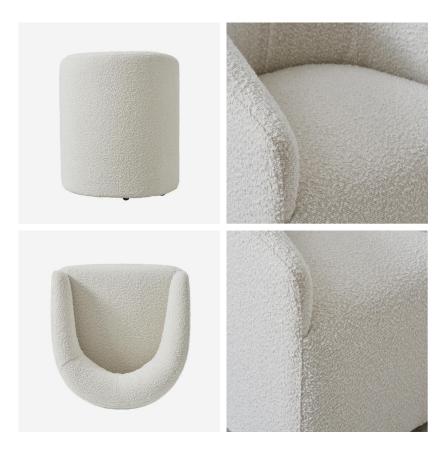

## Alto

## Dining Chair

Tub dining chair in off-white boucle

A chair with a twist, Alto is a tub dining chair on caster wheels with mid-century appeal, upholstered here in a soft off-white boucle. A curved back and raised arms provide support, whilst the padded foam and fibre seat gives comfort. This stand-out piece works well as an accent chair, or as a set around a dining table.

## Specification

| Product Code:                                                           | CH1336                                              |
|-------------------------------------------------------------------------|-----------------------------------------------------|
| Product Height:                                                         | 75 (cm)                                             |
| Product Width:                                                          | 61 (cm)                                             |
| Product Depth:                                                          | 66 (cm)                                             |
| Seat Height:                                                            | 48 (cm)                                             |
| Seat Depth:                                                             | 51 (cm)                                             |
| Arm Height:                                                             | 62 (cm)                                             |
| Weight:                                                                 | 17 (kg)                                             |
| Fabric Composition:                                                     | 82% Polyester, 18% Acrylic                          |
|                                                                         |                                                     |
| Cushion Filling:                                                        | Foam & Fibre                                        |
| Cushion Filling:<br>Cover Type:                                         | Foam & Fibre<br>Fixed                               |
| 0                                                                       |                                                     |
| Cover Type:                                                             | Fixed                                               |
| Cover Type:<br>Collection:                                              | Fixed<br>Origin                                     |
| Cover Type:<br>Collection:<br>CBM:                                      | Fixed<br>Origin<br>0.36                             |
| Cover Type:<br>Collection:<br>CBM:<br>Next Stock Due:                   | Fixed<br>Origin<br>0.36<br>29 March 2024            |
| Cover Type:<br>Collection:<br>CBM:<br>Next Stock Due:<br>Packed Weight: | Fixed<br>Origin<br>0.36<br>29 March 2024<br>23 (kg) |