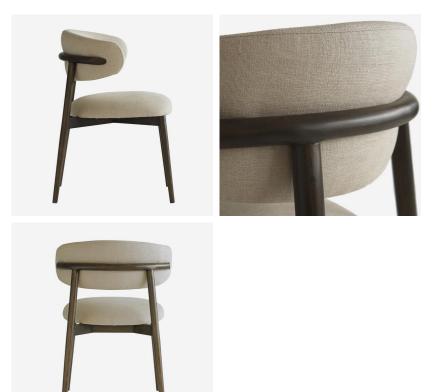

#### Wooden dining chair in neutral linen

This simple, but elegant dining chair offers a refined take on Scandinavian design. Kitty is formed of clean lines in a dark wooden frame, with a back and seat in neutral linen fabric. Soft curves in the frame are mirrored by the upturned padded seat and the supportive curved back.