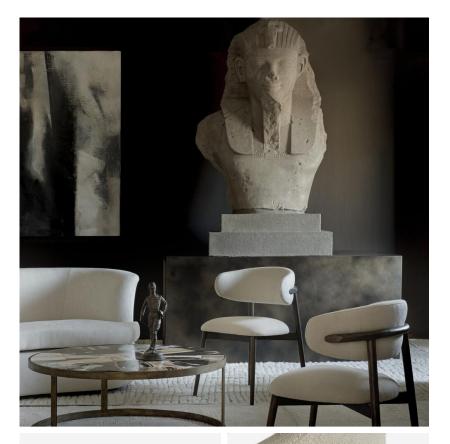

#### Wooden dining chair in neutral linen

This simple, but elegant dining chair offers a refined take on Scandinavian design. Kitty is formed of clean lines in a dark wooden frame, with a back and seat in neutral linen fabric. Soft curves in the frame are mirrored by the upturned padded seat and the supportive curved back.