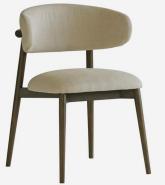

#### Wooden dining chair in neutral linen

This simple, but elegant dining chair offers a refined take on Scandinavian design. Kitty is formed of clean lines in a dark wooden frame, with a back and seat in neutral linen fabric. Soft curves in the frame are mirrored by the upturned padded seat and the supportive curved back.