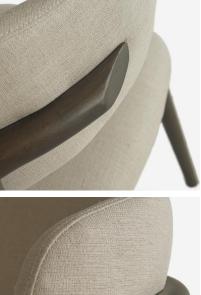

#### Wooden dining chair in neutral linen

This simple, but elegant dining chair offers a refined take on Scandinavian design. Kitty is formed of clean lines in a dark wooden frame, with a back and seat in neutral linen fabric. Soft curves in the frame are mirrored by the upturned padded seat and the supportive curved back.