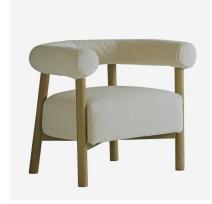

## Rollo

## Armchair

Armchair in cream faux sheepskin

If UGG made chairs. Elegant and comfortable, Rollo brings gentle softness to your living room. A rolled back and plushily padded seat is covered in cream faux sheepskin. Gently flared ash-wood legs bring a warm element to a neutral look, lending this chair to any interior style.