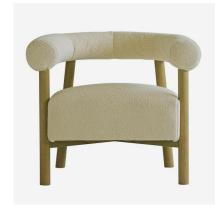

## Rollo

## Armchair

Armchair in cream faux sheepskin

If UGG made chairs. Elegant and comfortable, Rollo brings gentle softness to your living room. A rolled back and plushily padded seat is covered in cream faux sheepskin. Gently flared ash-wood legs bring a warm element to a neutral look, lending this chair to any interior style.