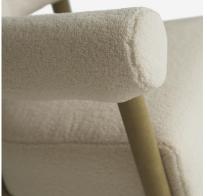

## Armchair

Armchair in cream faux sheepskin

If UGG made chairs. Elegant and comfortable, Rollo brings gentle softness to your living room. A rolled back and plushily padded seat is covered in cream faux sheepskin. Gently flared ash-wood legs bring a warm element to a neutral look, lending this chair to any interior style.