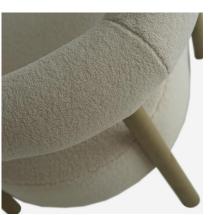

## Armchair

Armchair in cream faux sheepskin

If UGG made chairs. Elegant and comfortable, Rollo brings gentle softness to your living room. A rolled back and plushily padded seat is covered in cream faux sheepskin. Gently flared ash-wood legs bring a warm element to a neutral look, lending this chair to any interior style.