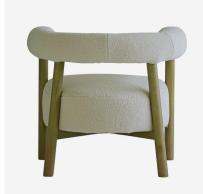

## Armchair

Armchair in cream faux sheepskin

If UGG made chairs. Elegant and comfortable, Rollo brings gentle softness to your living room. A rolled back and plushily padded seat is covered in cream faux sheepskin. Gently flared ash-wood legs bring a warm element to a neutral look, lending this chair to any interior style.