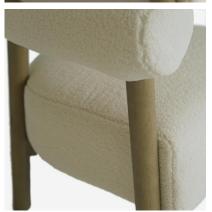

## Armchair

Armchair in cream faux sheepskin

If UGG made chairs. Elegant and comfortable, Rollo brings gentle softness to your living room. A rolled back and plushily padded seat is covered in cream faux sheepskin. Gently flared ash-wood legs bring a warm element to a neutral look, lending this chair to any interior style.