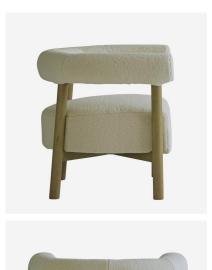

## Armchair

Armchair in cream faux sheepskin

If UGG made chairs. Elegant and comfortable, Rollo brings gentle softness to your living room. A rolled back and plushily padded seat is covered in cream faux sheepskin. Gently flared ash-wood legs bring a warm element to a neutral look, lending this chair to any interior style.