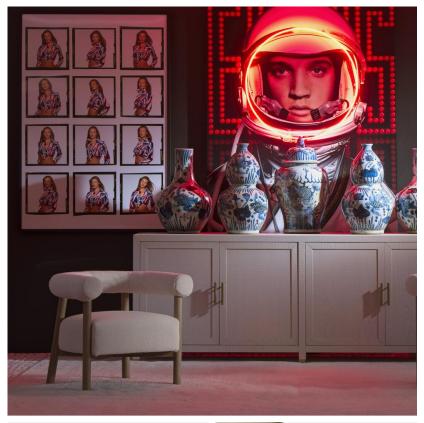

## Rollo

## Armchair

Armchair in cream faux sheepskin

If UGG made chairs. Elegant and comfortable, Rollo brings gentle softness to your living room. A rolled back and plushily padded seat is covered in cream faux sheepskin. Gently flared ash-wood legs bring a warm element to a neutral look, lending this chair to any interior style.