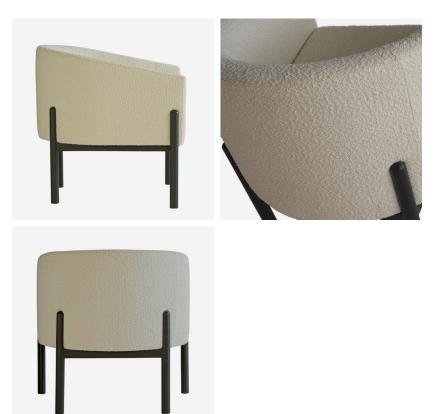

## Winnie

## Armchair

Tub armchair in white boucle

A modern take on a classy mid-century tub design, Winnie comes in in a luxurious white boucle with beautiful contrasting black wooden legs. Stylish and comfortable, this chair would look wonderful in a living room with a neutral design scheme.

## **Specification**

| Product Code:       | CH1326         |
|---------------------|----------------|
| Product Height:     | 75 (cm)        |
| Product Width:      | 73 (cm)        |
| Product Depth:      | 71 (cm)        |
| Seat Height:        | 45 (cm)        |
| Seat Depth:         | 53 (cm)        |
| Arm Height:         | 62 (cm)        |
| Weight:             | 14 (kg)        |
| Frame Material:     | Ash            |
| Fabric Composition: | 100% Polyester |
| Cushion Filling:    | Foam & Fibre   |
| Cover Type:         | Fixed          |
| Collection:         | Origin         |
| CBM:                | 0.413          |
| Packed Weight:      | 19 (kg)        |
| EU Commodity Code:  | 94016100       |
|                     |                |