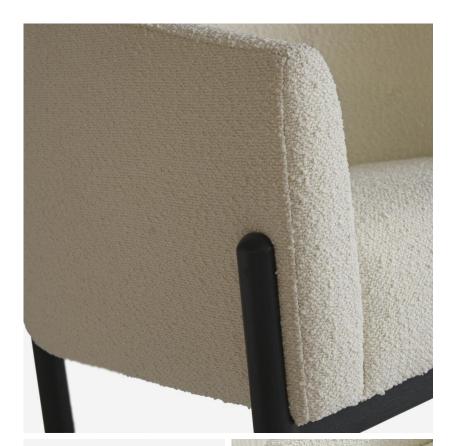

## Armchair

Tub armchair in white boucle

A modern take on a classy mid-century tub design, Winnie comes in in a luxurious white boucle with beautiful contrasting black wooden legs. Stylish and comfortable, this chair would look wonderful in a living room with a neutral design scheme.