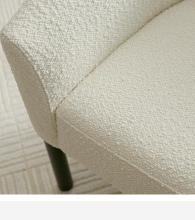

## Armchair

Tub armchair in white boucle

A modern take on a classy mid-century tub design, Winnie comes in in a luxurious white boucle with beautiful contrasting black wooden legs. Stylish and comfortable, this chair would look wonderful in a living room with a neutral design scheme.