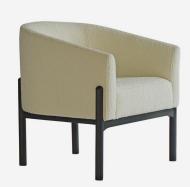

## Armchair

Tub armchair in white boucle

A modern take on a classy mid-century tub design, Winnie comes in in a luxurious white boucle with beautiful contrasting black wooden legs. Stylish and comfortable, this chair would look wonderful in a living room with a neutral design scheme.