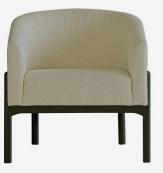

## Winnie

## Armchair

Tub armchair in white boucle

A modern take on a classy mid-century tub design, Winnie comes in in a luxurious white boucle with beautiful contrasting black wooden legs. Stylish and comfortable, this chair would look wonderful in a living room with a neutral design scheme.

## **Specification**

| Product Code:       | CH1326         |
|---------------------|----------------|
| Product Height:     | 75 (cm)        |
| Product Width:      | 73 (cm)        |
| Product Depth:      | 71 (cm)        |
| Seat Height:        | 45 (cm)        |
| Seat Depth:         | 53 (cm)        |
| Arm Height:         | 62 (cm)        |
| Weight:             | 14 (kg)        |
| Frame Material:     | Ash            |
| Fabric Composition: | 100% Polyester |
| Cushion Filling:    | Foam & Fibre   |
| Cover Type:         | Fixed          |
| Collection:         | Origin         |
| CBM:                | 0.413          |
| Packed Weight:      | 19 (kg)        |
| EU Commodity Code:  | 94016100       |
|                     |                |