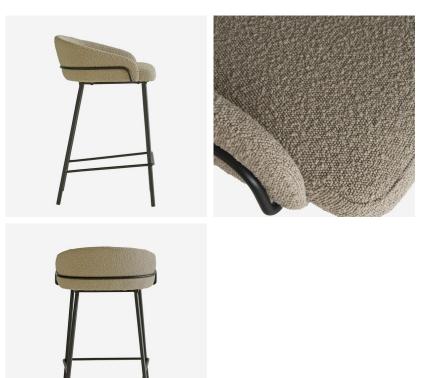

## Bar Stool

Low-back bar stool in ecru boucle

Sleek and refined, the Cara bar stool lends itself to modern interiors, upholstered in a luxurious boucle fabric and supported by a smart black metal frame.