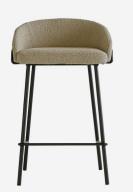

## Cara

## Bar Stool

Low-back bar stool in ecru boucle

Sleek and refined, the Cara bar stool lends itself to modern interiors, upholstered in a luxurious boucle fabric and supported by a smart black metal frame.

## Specification

| Product Code:       | CH1322         |
|---------------------|----------------|
| Product Height:     | 80 (cm)        |
| Product Width:      | 50 (cm)        |
| Product Depth:      | 49 (cm)        |
| Seat Height:        | 66 (cm)        |
| Seat Depth:         | 40 (cm)        |
| Arm Height:         | 67 (cm)        |
| Weight:             | 12.5 (kg)      |
| Frame Material:     | Steel          |
| Fabric Composition: | 100% Polyester |
| Cushion Filling:    | Foam           |
| Cover Type:         | Fixed          |
| Collection:         | Origin         |
| CBM:                | 0.22           |
| Packed Weight:      | 14.5 (kg)      |
| EU Commodity Code:  | 94017100       |
|                     |                |