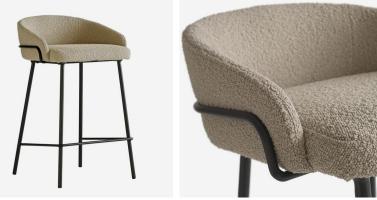

## Cara

## Bar Stool

Low-back bar stool in ecru boucle

Sleek and refined, the Cara bar stool lends itself to modern interiors, upholstered in a luxurious boucle fabric and supported by a smart black metal frame.

## Specification

| Product Code:       | CH1322         |
|---------------------|----------------|
| Product Height:     | 80 (cm)        |
| Product Width:      | 50 (cm)        |
| Product Depth:      | 49 (cm)        |
| Seat Height:        | 66 (cm)        |
| Seat Depth:         | 40 (cm)        |
| Arm Height:         | 67 (cm)        |
| Weight:             | 12.5 (kg)      |
| Frame Material:     | Steel          |
| Fabric Composition: | 100% Polyester |
| Cushion Filling:    | Foam           |
| Cover Type:         | Fixed          |
| Collection:         | Origin         |
| CBM:                | 0.22           |
| Packed Weight:      | 14.5 (kg)      |
| EU Commodity Code:  | 94017100       |
|                     |                |