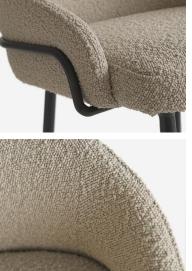

## Cara

## Bar Stool

Low-back bar stool in ecru boucle

Sleek and refined, the Cara bar stool lends itself to modern interiors, upholstered in a luxurious boucle fabric and supported by a smart black metal frame.

## Specification

| Product Code:       | CH1322         |
|---------------------|----------------|
| Product Height:     | 80 (cm)        |
| Product Width:      | 50 (cm)        |
| Product Depth:      | 49 (cm)        |
| Seat Height:        | 66 (cm)        |
| Seat Depth:         | 40 (cm)        |
| Arm Height:         | 67 (cm)        |
| Weight:             | 12.5 (kg)      |
| Frame Material:     | Steel          |
| Fabric Composition: | 100% Polyester |
| Cushion Filling:    | Foam           |
| Cover Type:         | Fixed          |
| Collection:         | Origin         |
| CBM:                | 0.22           |
| Packed Weight:      | 14.5 (kg)      |
| EU Commodity Code:  | 94017100       |
|                     |                |