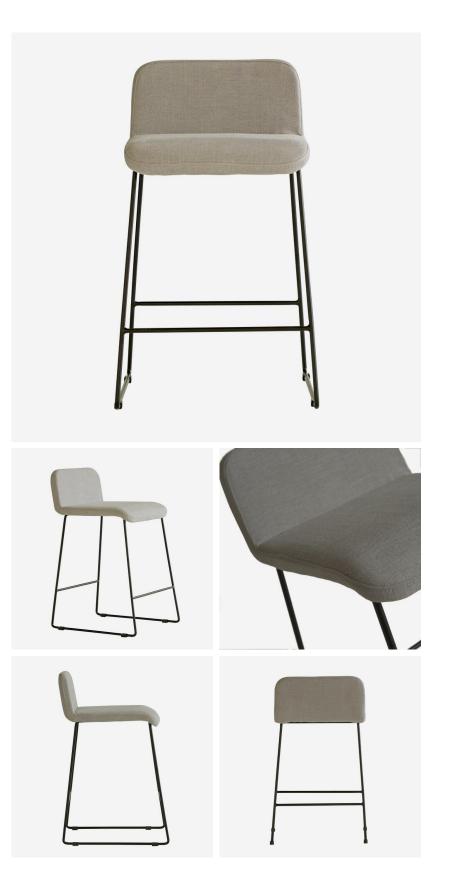

## Lucy

## Bar Stool

Low back bar stool in grey linen

A classically designed bar stool with a low profile, Lucy looks great wherever it is used. Ideal for a living room or to style up your breakfast bar in the kitchen. Upholstered in cool grey linen, with a smart black frame.