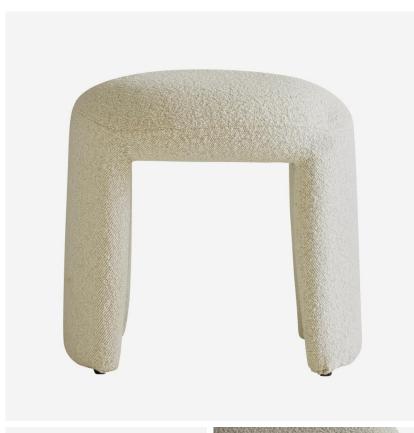

## Hobb

Stool

Low stool with off-white boucle

Chic and understated, the Hobb stool can bring something new to your space, providing both flexible seating and a sense of relaxation. A gently curved profile is upholstered in a soft white boucle fabric, ideal for neutral schemes.

## **Specification**

Product Code: CH1320
Product Height: 46 (cm)
Product Width: 48 (cm)
Product Depth: 45 (cm)
Seat Height: 46 (cm)
Weight: 5 (kg)
Frame Material: Steel

Fabric Composition: 100% Polyester