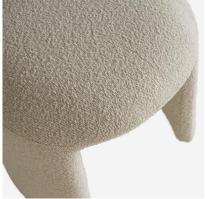

## Hobb

Stool

Low stool with off-white boucle

Chic and understated, the Hobb stool can bring something new to your space, providing both flexible seating and a sense of relaxation. A gently curved profile is upholstered in a soft white boucle fabric, ideal for neutral schemes.