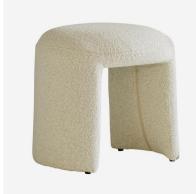

## Hobb

Stool

Low stool with off-white boucle

Chic and understated, the Hobb stool can bring something new to your space, providing both flexible seating and a sense of relaxation. A gently curved profile is upholstered in a soft white boucle fabric, ideal for neutral schemes.

## **Specification**

Product Code: CH1320
Product Height: 46 (cm)
Product Width: 48 (cm)
Product Depth: 45 (cm)
Seat Height: 46 (cm)
Weight: 5 (kg)
Frame Material: Steel

Fabric Composition: 100% Polyester