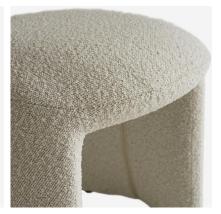

## Hobb

Stool

Low stool with off-white boucle

Chic and understated, the Hobb stool can bring something new to your space, providing both flexible seating and a sense of relaxation. A gently curved profile is upholstered in a soft white boucle fabric, ideal for neutral schemes.