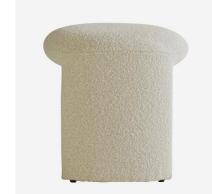

## Hobb

Stool

Low stool with off-white boucle

Chic and understated, the Hobb stool can bring something new to your space, providing both flexible seating and a sense of relaxation. A gently curved profile is upholstered in a soft white boucle fabric, ideal for neutral schemes.