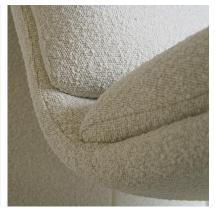

## Diana

Occasional Chair

Occasional chair in off-white boucle

The elegant Diana features a flowing modern design, that provides a super comfortable sit at a slight recline. Finished in a soft white boucle, plush padded seat and back cushions echo the shape of the hand-crafted frame.