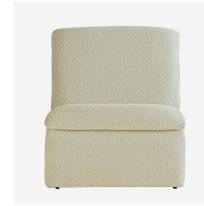

## Diana

Occasional Chair

Occasional chair in off-white boucle

The elegant Diana features a flowing modern design, that provides a super comfortable sit at a slight recline. Finished in a soft white boucle, plush padded seat and back cushions echo the shape of the hand-crafted frame.