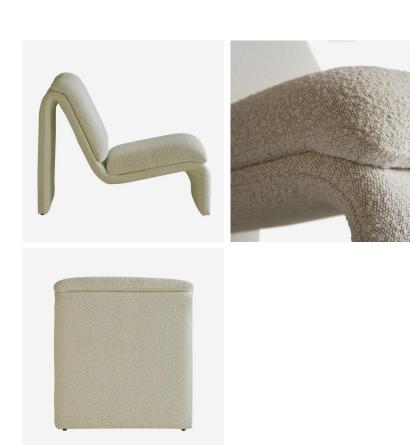

## Diana

Occasional Chair

Occasional chair in off-white boucle

The elegant Diana features a flowing modern design, that provides a super comfortable sit at a slight recline. Finished in a soft white boucle, plush padded seat and back cushions echo the shape of the hand-crafted frame.