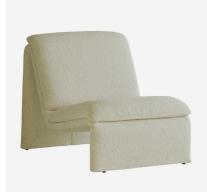

## Diana

Occasional Chair

Occasional chair in off-white boucle

The elegant Diana features a flowing modern design, that provides a super comfortable sit at a slight recline. Finished in a soft white boucle, plush padded seat and back cushions echo the shape of the hand-crafted frame.