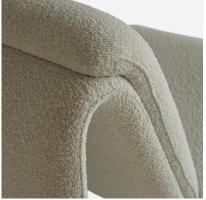

## Diana

Occasional Chair

Occasional chair in off-white boucle

The elegant Diana features a flowing modern design, that provides a super comfortable sit at a slight recline. Finished in a soft white boucle, plush padded seat and back cushions echo the shape of the hand-crafted frame.