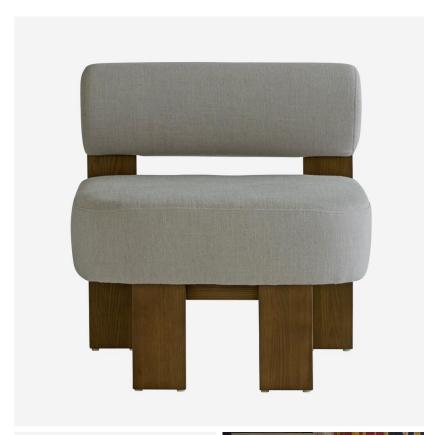

## Occasional Chair

Occasional chair in grey linen

Make a statement with this unique occasional chair, featuring a bolster back and attractive wooden frame in walnut. Finished in a cool grey linen, Pello suits a modern living room.

## **Specification**

Product Code: CH1318 Product Height: 70 (cm) Product Width: 79 (cm) Product Depth: 74 (cm) Seat Height: 44 (cm) Seat Depth: 68 (cm) Weight: 23 (kg) Frame Material: Oak Wood

Fabric 54% Polyester, 36% Viscose, 10%

Composition: Linen

Cushion Filling: Foam

Cover Type: Fixed

Collection: Origin

CBM: 0.24

Packed Weight: 25 (kg)

EU Commodity 94016100

Code: