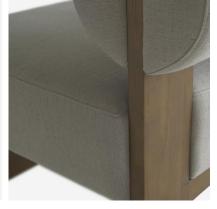

## Occasional Chair

Occasional chair in grey linen

Make a statement with this unique occasional chair, featuring a bolster back and attractive wooden frame in walnut. Finished in a cool grey linen, Pello suits a modern living room.

## **Specification**

Product Code: CH1318 Product Height: 70 (cm) Product Width: 79 (cm) Product Depth: 74 (cm) Seat Height: 44 (cm) Seat Depth: 68 (cm) Weight: 23 (kg) Frame Material: Oak Wood

Fabric 54% Polyester, 36% Viscose, 10%