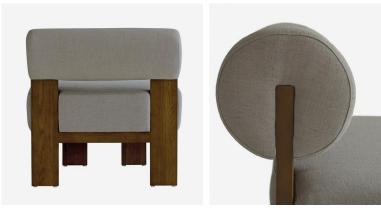

## Occasional Chair

Occasional chair in grey linen

Make a statement with this unique occasional chair, featuring a bolster back and attractive wooden frame in walnut. Finished in a cool grey linen, Pello suits a modern living room.

## **Specification**

Product Code: CH1318 Product Height: 70 (cm) Product Width: 79 (cm) Product Depth: 74 (cm) Seat Height: 44 (cm) Seat Depth: 68 (cm) Weight: 23 (kg) Frame Material: Oak Wood

Fabric 54% Polyester, 36% Viscose, 10%