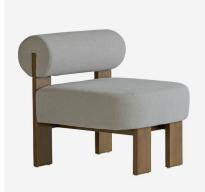

## Occasional Chair

Occasional chair in grey linen

Make a statement with this unique occasional chair, featuring a bolster back and attractive wooden frame in walnut. Finished in a cool grey linen, Pello suits a modern living room.

## **Specification**

Product Code: CH1318 Product Height: 70 (cm) Product Width: 79 (cm) Product Depth: 74 (cm) Seat Height: 44 (cm) Seat Depth: 68 (cm) Weight: 23 (kg) Frame Material: Oak Wood

Fabric 54% Polyester, 36% Viscose, 10%

Composition: Linen

Cushion Filling: Foam

Cover Type: Fixed

Collection: Origin

CBM: 0.24

Packed Weight: 25 (kg)

EU Commodity 94016100

Code: