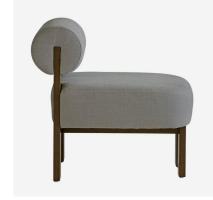

## Occasional Chair

Occasional chair in grey linen

Make a statement with this unique occasional chair, featuring a bolster back and attractive wooden frame in walnut. Finished in a cool grey linen, Pello suits a modern living room.

## **Specification**

Product Code: CH1318 Product Height: 70 (cm) Product Width: 79 (cm) Product Depth: 74 (cm) Seat Height: 44 (cm) Seat Depth: 68 (cm) Weight: 23 (kg) Frame Material: Oak Wood

Fabric 54% Polyester, 36% Viscose, 10%

Composition: Linen

Cushion Filling: Foam

Cover Type: Fixed

Collection: Origin

CBM: 0.24

Packed Weight: 25 (kg)

EU Commodity 94016100

Code: