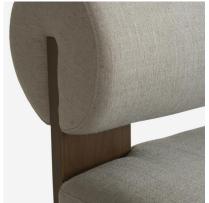

## Occasional Chair

Occasional chair in grey linen

Make a statement with this unique occasional chair, featuring a bolster back and attractive wooden frame in walnut. Finished in a cool grey linen, Pello suits a modern living room.

## **Specification**

Product Code: CH1318 Product Height: 70 (cm) Product Width: 79 (cm) Product Depth: 74 (cm) Seat Height: 44 (cm) Seat Depth: 68 (cm) Weight: 23 (kg) Frame Material: Oak Wood

Fabric 54% Polyester, 36% Viscose, 10%