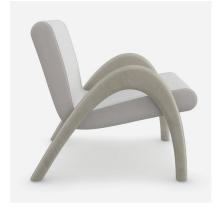

## Coco

## Armchair

Modern occasional chair in neutral ash

A modern take on the classic occasional chair, Coco melds the natural beauty of ash wood with the soft sheen of taupe velvet. A celebration of curves, texture, and fluidity, Coco's simplicity is sophisticated and uplifting.