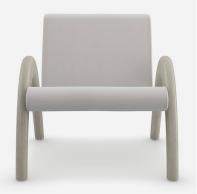

## Coco

## Armchair

Modern occasional chair in neutral ash

A modern take on the classic occasional chair, Coco melds the natural beauty of ash wood with the soft sheen of taupe velvet. A celebration of curves, texture, and fluidity, Coco's simplicity is sophisticated and uplifting.