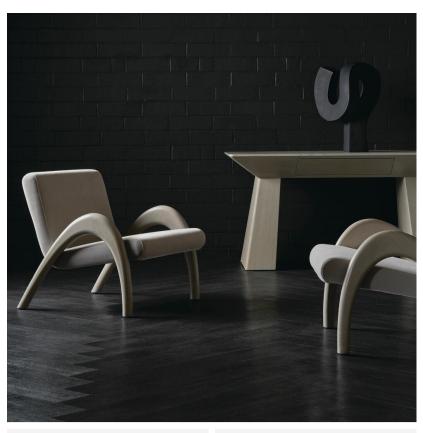

## Coco

## Armchair

Modern occasional chair in neutral ash

A modern take on the classic occasional chair, Coco melds the natural beauty of ash wood with the soft sheen of taupe velvet. A celebration of curves, texture, and fluidity, Coco's simplicity is sophisticated and uplifting.