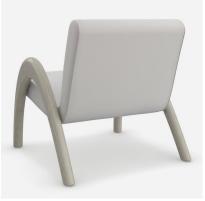

## Coco

## Armchair

Modern occasional chair in neutral ash

A modern take on the classic occasional chair, Coco melds the natural beauty of ash wood with the soft sheen of taupe velvet. A celebration of curves, texture, and fluidity, Coco's simplicity is sophisticated and uplifting.