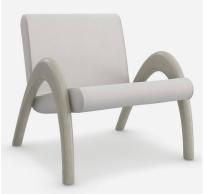

## Coco

## Armchair

Modern occasional chair in neutral ash

A modern take on the classic occasional chair, Coco melds the natural beauty of ash wood with the soft sheen of taupe velvet. A celebration of curves, texture, and fluidity, Coco's simplicity is sophisticated and uplifting.