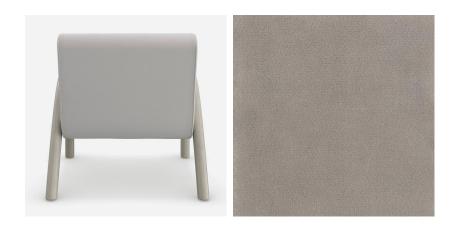

## Coco

## Armchair

Modern occasional chair in neutral ash

A modern take on the classic occasional chair, Coco melds the natural beauty of ash wood with the soft sheen of taupe velvet. A celebration of curves, texture, and fluidity, Coco's simplicity is sophisticated and uplifting.

## **Specification**

Product Code: CH1317 Product Height: 70 (cm) Product Width: 70 (cm) Product Depth: 77 (cm) Seat Height: 36 (cm) Seat Depth: 54 (cm) Arm Height: 50 (cm) Weight: 14 (kg)

Fabric Composition: 100% Polyester