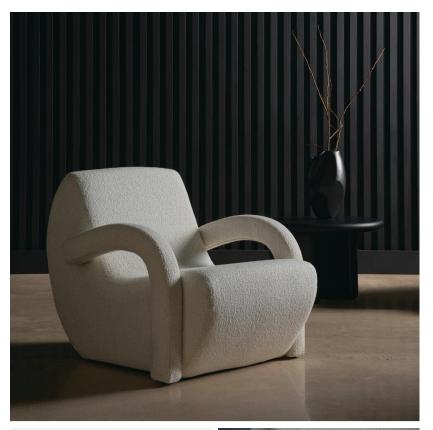

## Leo

#### Accent Chair

#### Curved accent chair in off-white bouclé

Elegant curves and a sleek arc shape seamlessly blend with a softly textured bouclé fabric for a look that invites calm and comfort. A versatile piece for any interior, Leo's organic form introduces fluidity and a sense of unparalleled serenity.