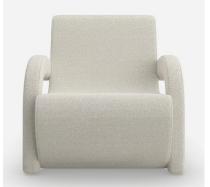

## Leo

#### Accent Chair

#### Curved accent chair in off-white bouclé

Elegant curves and a sleek arc shape seamlessly blend with a softly textured bouclé fabric for a look that invites calm and comfort. A versatile piece for any interior, Leo's organic form introduces fluidity and a sense of unparalleled serenity.