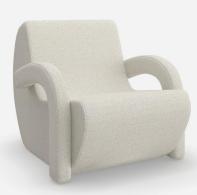

## Leo

#### Accent Chair

#### Curved accent chair in off-white bouclé

Elegant curves and a sleek arc shape seamlessly blend with a softly textured bouclé fabric for a look that invites calm and comfort. A versatile piece for any interior, Leo's organic form introduces fluidity and a sense of unparalleled serenity.