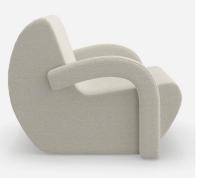

#### Accent Chair

#### Curved accent chair in off-white bouclé

Elegant curves and a sleek arc shape seamlessly blend with a softly textured bouclé fabric for a look that invites calm and comfort. A versatile piece for any interior, Leo's organic form introduces fluidity and a sense of unparalleled serenity.