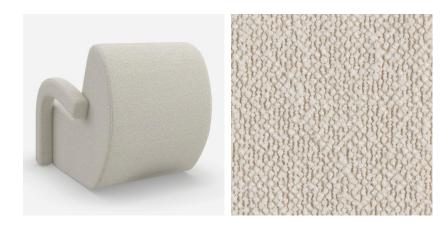

#### Curved accent chair in off-white bouclé

Elegant curves and a sleek arc shape seamlessly blend with a softly textured bouclé fabric for a look that invites calm and comfort. A versatile piece for any interior, Leo's organic form introduces fluidity and a sense of unparalleled serenity.

### Specification

| Product Code:    | CH1315                          |
|------------------|---------------------------------|
| Product Height:  | 69 (cm)                         |
| Product Width:   | 70 (cm)                         |
| Product Depth:   | 87 (cm)                         |
| Seat Height:     | 37 (cm)                         |
| Seat Depth:      | 50 (cm)                         |
| Arm Height:      | 50 (cm)                         |
| Weight:          | 19 (kg)                         |
| Fabric           | 64.1% Polyester, 22.4% Acrylic, |
| Composition:     | 13.5% Wool                      |
| Cushion Filling: | Foam                            |
| Cover Type:      | Fixed                           |
| Collection:      | Origin                          |
| CBM:             | 0.543                           |
| Next Stock Due:  | 15 September 2023               |
| Packed Weight:   | 26 (kg)                         |
| EU Commodity     | 94016100                        |
| Code:            |                                 |
|                  |                                 |