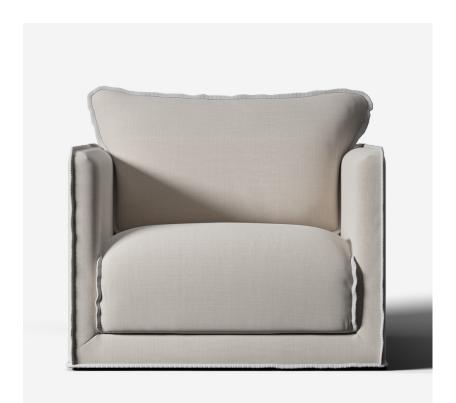

## Snuggler

White linen snuggler by Timothy Oulton

Embodying a casual sophistication, the Whitecliff snuggler invites relaxation with its luxuriously thick cushioning, while slender arms lend an air of refinement. The singular bench-style seat offers generous sink-in comfort and the high back is sumptuously slouchy and cosy. Hugged in a soft linen blend with exposed seam detailing, Whitecliff's simple and understated style owes its name to England's serene White Cliffs of Dover.

## **Specification**

Product Code: CH1293 Product Height: 86 (cm) Product Width: 97 (cm) Product Depth: 104 (cm) Seat Height: 45 (cm) Seat Depth: 61 (cm) Arm Height: 86 (cm) Weight: 51 (kg)

Cushion Filling: Feather & Fibre

Cover Type: Fixed

Collection: Timothy Oulton

CBM: 0.78

Packed Weight: 57 (kg)

EU Commodity Code: 94016100

US Commodity Code: 9401614031

Removable Cover: Yes