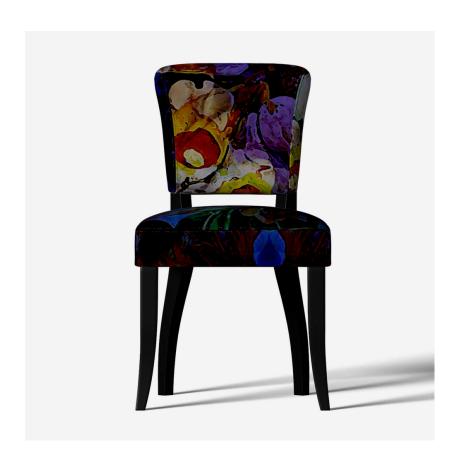

## Mimi

Dining Chair

Mimi Dining Chair by Timothy Oulton

A reinvention of a classic 1940's French dining chair, the Mimi takes a walk on the wild side with upholstery in Acid Jungle velvet. The eclectic design adds a fun sophistication to your dining interior.

A heady mix of vivid colour and equally intense darkness dance together in this sumptuously exotic velvet. Lush greens entwine with vibrant florals in a blaze of luminescence, while a dramatic black backdrop creates depth and contrast. Please note, Acid Jungle is not pattern-matched when upholstered and therefore each product will show a different pattern.