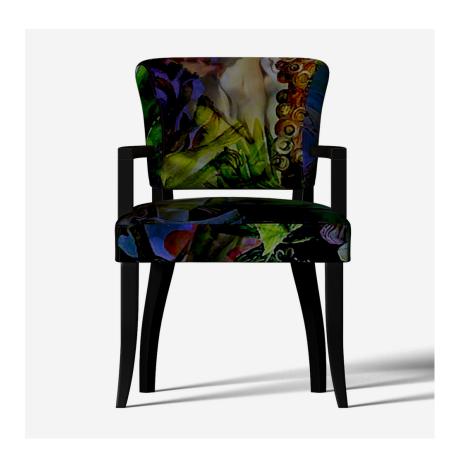

## Mimi with Arms

Dining Chair

Mimi Dining Chair with Arms by Timothy Oulton

A reinvention of a classic 1940's French dining chair, the Mimi with arms takes a walk on the wild side with upholstery in Acid Jungle velvet. The eclectic design adds a fun sophistication to your dining interior.

A heady mix of vivid colour and equally intense darkness dance together in this sumptuously exotic velvet. Lush greens entwine with vibrant florals in a blaze of luminescence, while a dramatic black backdrop creates depth and contrast. Please note, Acid Jungle is not pattern-matched when upholstered and therefore each product will show a different pattern.