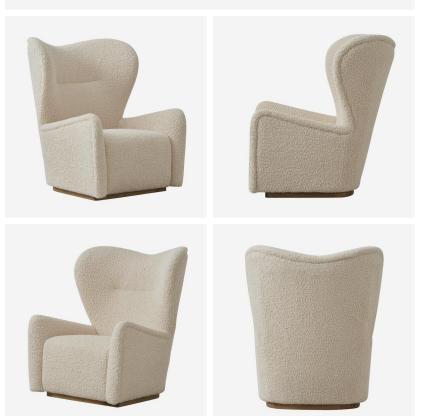

## Sherpa

## Armchair

Boucle armchair in ivory

Upholstered in the most sumptuous Boucle material with curved arms and a tall, winged back, Sherpa will bring optimum levels of comfort and style into your home. Its neutral and fresh ivory shade will effortlessly work in any interior.