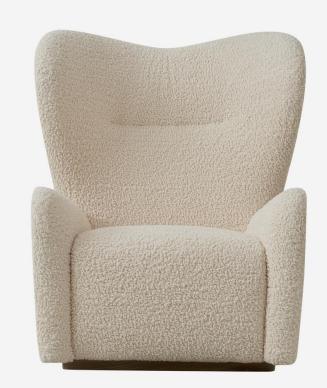

## Sherpa

## Armchair

Boucle armchair in ivory

Upholstered in the most sumptuous Boucle material with curved arms and a tall, winged back, Sherpa will bring optimum levels of comfort and style into your home. Its neutral and fresh ivory shade will effortlessly work in any interior.